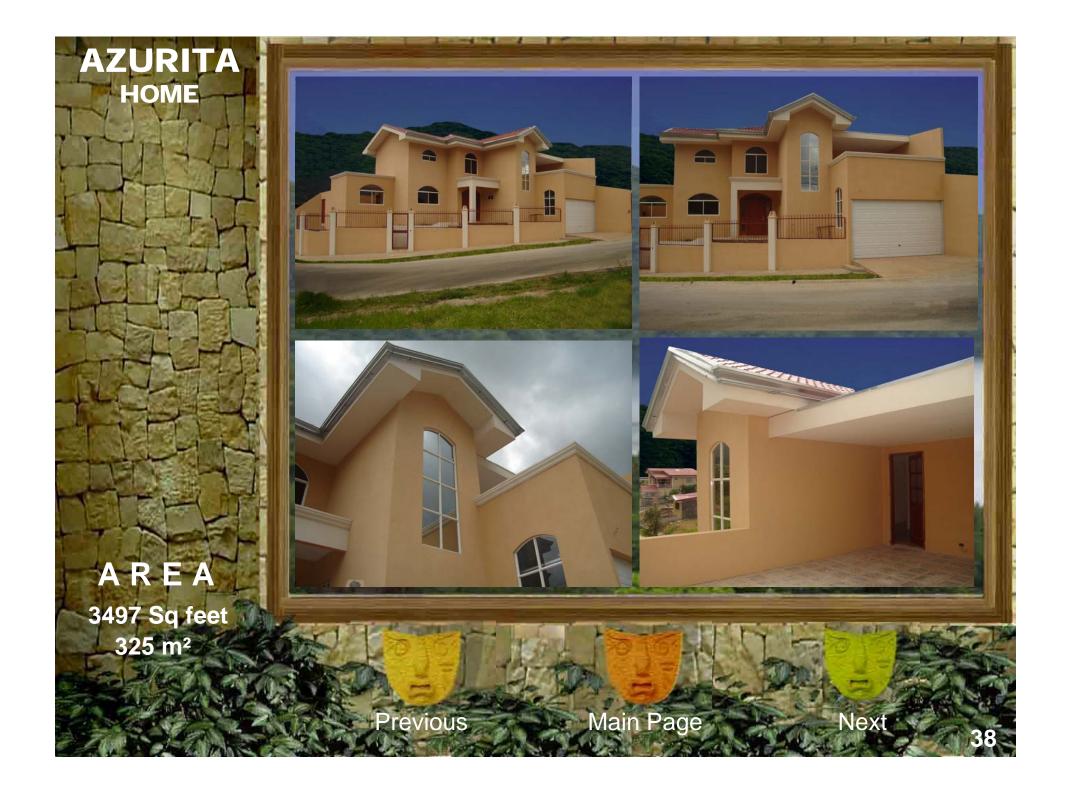

rvelous views and permit breezes to whisper through rooms all around this coastal cottage. Inspired in the Caribbean architecture this home has a highly functional floor plan that is engaged with the ocean views. In the second floor it has twin bedrooms, a bathroom a master bedrooms whit a big master bathroom, the design contemplate vertical wood pergolas that provide comfort and interesting shadows in the fresh homelike and indoor space. The principal structure will be by concrete and wood, the floor and ceiling will be wood too. This fresh home was specially design it to hot climate like beach living. The roof will be by shingles or straw, you can chose it.

A R E A 2314 Sq feet 215 m<sup>2</sup>



Previous

Main Page

Next





































































































Inicié mis estudios universitarios en la Universidad de Costa Rica; durante estos 5 años de estudio realicé muchos proyectos de diseño en sectores como Filadelfia de Guanacaste, Limón, San Carlos, Heredia y Puntarenas. Simultáneamente estudié en el Instituto Informático de Costa Rica en la especialidad de Técnico Avanzado en Mantenimiento de Computadoras.

Adquirí gran experiencia en diseño y presentación de proyectos, mi tesis basada en el diseño de una escuela de arquitectura lo demuestra, he trabajado en empresas de gran importancia como COINSA, ARTIV (Rolex), JASEC, CONSTRIAL, XILO HOMES, entre otras.

He desarrollado un gran potencial en ejecución de proyectos con personalidad de liderazgo, poseo conocimientos avanzados del idioma ingles, domino e