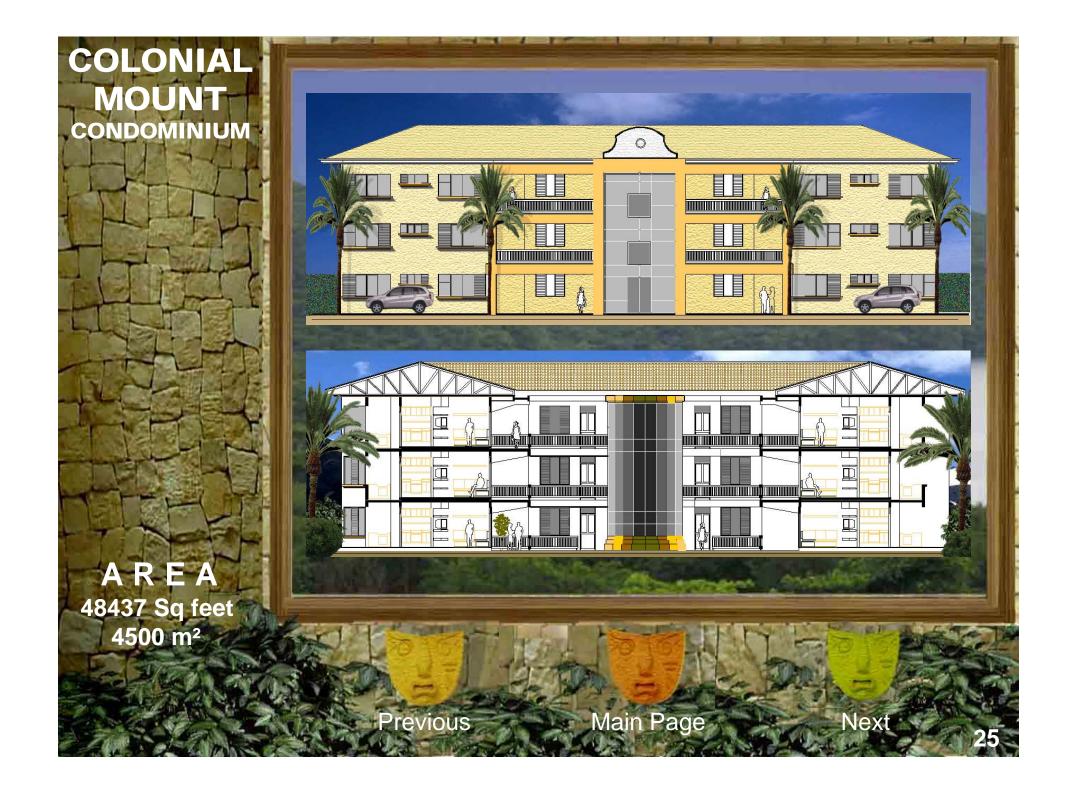

wide open decks capture marvelous views and permit breezes to whisper through rooms all around this coastal cottage. Inspired in the Caribbean architecture this home has a highly functional floor plan that is engaged with the ocean views. In the second floor it has twin bedrooms, a bathroom a master bedrooms whit a big master bathroom, the design contemplate vertical wood pergolas that provide comfort and interesting shadows in the fresh homelike and indoor space. The principal structure will be by concrete and wood, the floor and ceiling will be wood too. This fresh home was specially design it to hot climate like beach living. The roof will be by shingles or straw, you can chose it.

A R E A 2314 Sq feet 215 m<sup>2</sup>



Previous

Main Page

Next





































































































Inicié mis estudios universitarios en la Universidad de Costa Rica; durante estos 5 años de estudio realicé muchos proyectos de diseño en sectores como Filadelfia de Guanacaste, Limón, San Carlos, Heredia y Puntarenas. Simultáneamente estudié en el Instituto Informático de Costa Rica en la especialidad de Técnico Avanzado en Mantenimiento de Computadoras.

Adquirí gran experiencia en diseño y presentación de proyectos, mi tesis basada en el diseño de una escuela de arquitectura lo demuestra, he trabajado en empresas de gran importancia como COINSA, ARTIV (Rolex), JASEC, CONSTRIAL, XILO HOMES, entre otras.

He desarrollado un gran potencial en ejecución de proyectos con personalidad de liderazgo, poseo conocimientos avanzados d