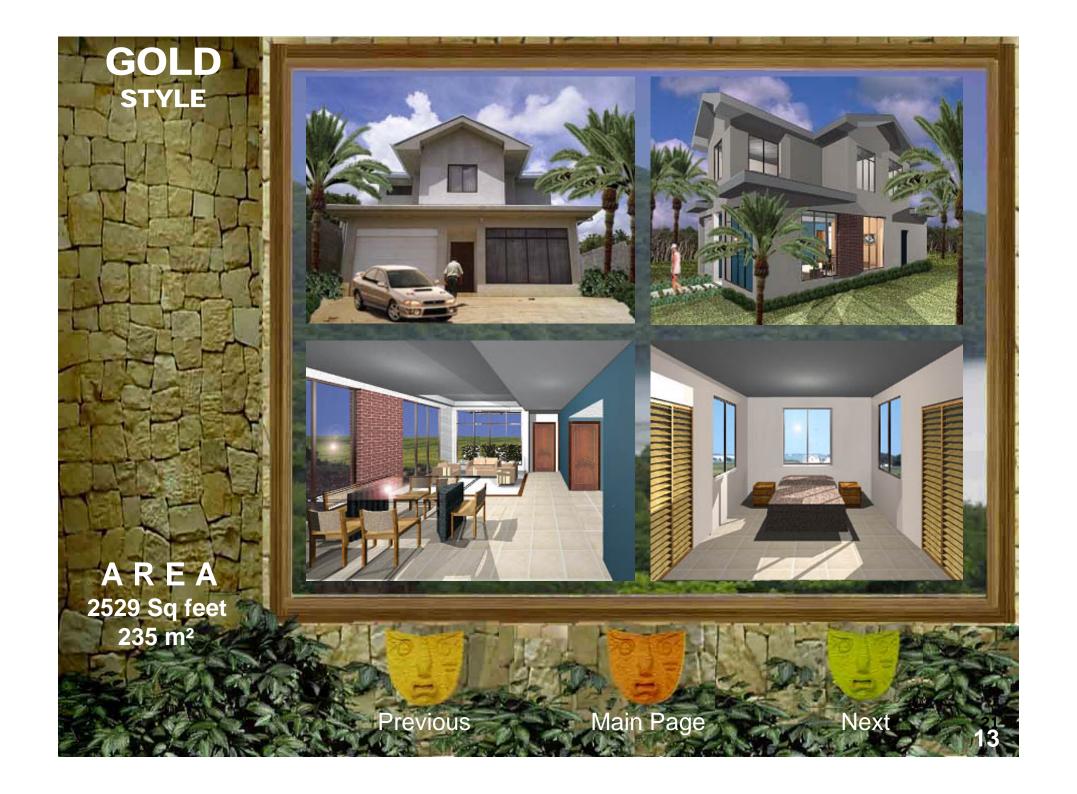

un kissed balconies and wide open decks capture marvelous views and permit breezes to whisper through rooms all around this coastal cottage. Inspired in the Caribbean architecture this home has a highly functional floor plan that is engaged with the ocean views. In the second floor it has twin bedrooms, a bathroom a master bedrooms whit a big master bathroom, the design contemplate vertical wood pergolas that provide comfort and interesting shadows in the fresh homelike and indoor space. The principal structure will be by concrete and wood, the floor and ceiling will be wood too. This fresh home was specially design it to hot climate like beach living. The roof will be by shingles or straw, you can chose it.

A R E A 2314 Sq feet 215 m<sup>2</sup>



Previous

Main Page

Next





































































































Inicié mis estudios universitarios en la Universidad de Costa Rica; durante estos 5 años de estudio realicé muchos proyectos de diseño en sectores como Filadelfia de Guanacaste, Limón, San Carlos, Heredia y Puntarenas. Simultáneamente estudié en el Instituto Informático de Costa Rica en la especialidad de Técnico Avanzado en Mantenimiento de Computadoras.

Adquirí gran experiencia en diseño y presentación de proyectos, mi tesis basada en el diseño de una escuela de arquitectura lo demuestra, he trabajado en empresas de gran importancia como COINSA, ARTIV (Rolex), JASEC, CONSTRIAL, XILO HOMES, entre otras.

He desarrollado un gran potencial en ejecución de proyectos con personalidad de liderazgo, poseo c