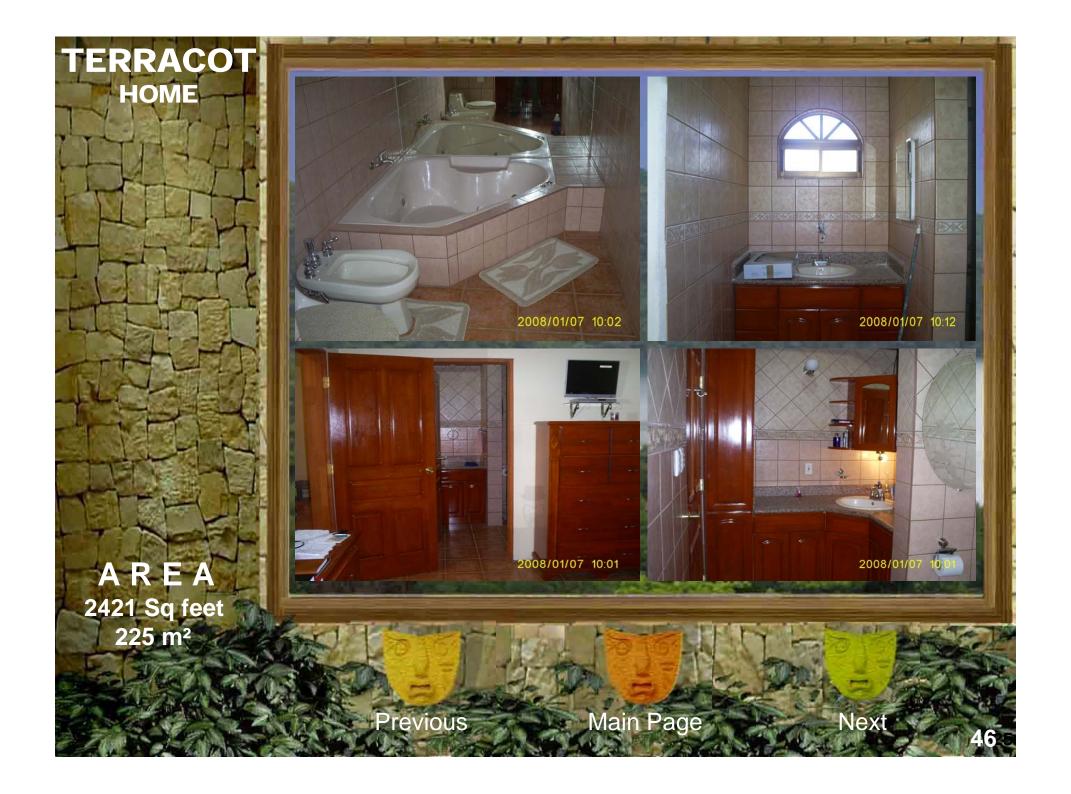

d permit breezes to whisper through rooms all around this coastal cottage. Inspired in the Caribbean architecture this home has a highly functional floor plan that is engaged with the ocean views. In the second floor it has twin bedrooms, a bathroom a master bedrooms whit a big master bathroom, the design contemplate vertical wood pergolas that provide comfort and interesting shadows in the fresh homelike and indoor space. The principal structure will be by concrete and wood, the floor and ceiling will be wood too. This fresh home was specially design it to hot climate like beach living. The roof will be by shingles or straw, you can chose it.

A R E A 2314 Sq feet 215 m<sup>2</sup>



Previous

Main Page

Next





































































































Inicié mis estudios universitarios en la Universidad de Costa Rica; durante estos 5 años de estudio realicé muchos proyectos de diseño en sectores como Filadelfia de Guanacaste, Limón, San Carlos, Heredia y Puntarenas. Simultáneamente estudié en el Instituto Informático de Costa Rica en la especialidad de Técnico Avanzado en Mantenimiento de Computadoras.

Adquirí gran experiencia en diseño y presentación de proyectos, mi tesis basada en el diseño de una escuela de arquitectura lo demuestra, he trabajado en empresas de gran importancia como COINSA, ARTIV (Rolex), JASEC, CONSTRIAL, XILO HOMES, entre otras.

He desarrollado un gran potencial en ejecución de proyectos con personalidad de liderazgo, poseo conocimientos avanzados del idioma ingles, domino el software AUTOC