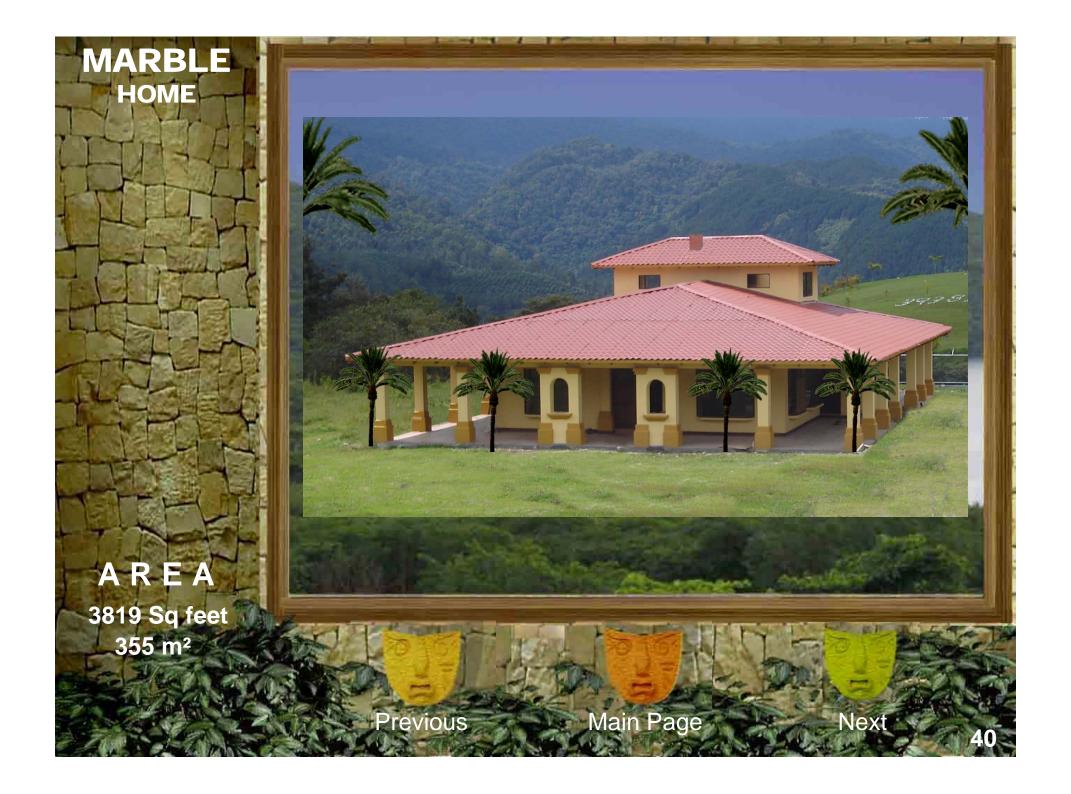

ous views and permit breezes to whisper through rooms all around this coastal cottage. Inspired in the Caribbean architecture this home has a highly functional floor plan that is engaged with the ocean views. In the second floor it has twin bedrooms, a bathroom a master bedrooms whit a big master bathroom, the design contemplate vertical wood pergolas that provide comfort and interesting shadows in the fresh homelike and indoor space. The principal structure will be by concrete and wood, the floor and ceiling will be wood too. This fresh home was specially design it to hot climate like beach living. The roof will be by shingles or straw, you can chose it.

A R E A 2314 Sq feet 215 m<sup>2</sup>



Previous

Main Page

Next





































































































Inicié mis estudios universitarios en la Universidad de Costa Rica; durante estos 5 años de estudio realicé muchos proyectos de diseño en sectores como Filadelfia de Guanacaste, Limón, San Carlos, Heredia y Puntarenas. Simultáneamente estudié en el Instituto Informático de Costa Rica en la especialidad de Técnico Avanzado en Mantenimiento de Computadoras.

Adquirí gran experiencia en diseño y presentación de proyectos, mi tesis basada en el diseño de una escuela de arquitectura lo demuestra, he trabajado en empresas de gran importancia como COINSA, ARTIV (Rolex), JASEC, CONSTRIAL, XILO HOMES, entre otras.

He desarrollado un gran potencial en ejecución de proyectos con personalidad de liderazgo, poseo conocimientos avanzados del idioma ingles, domino el so