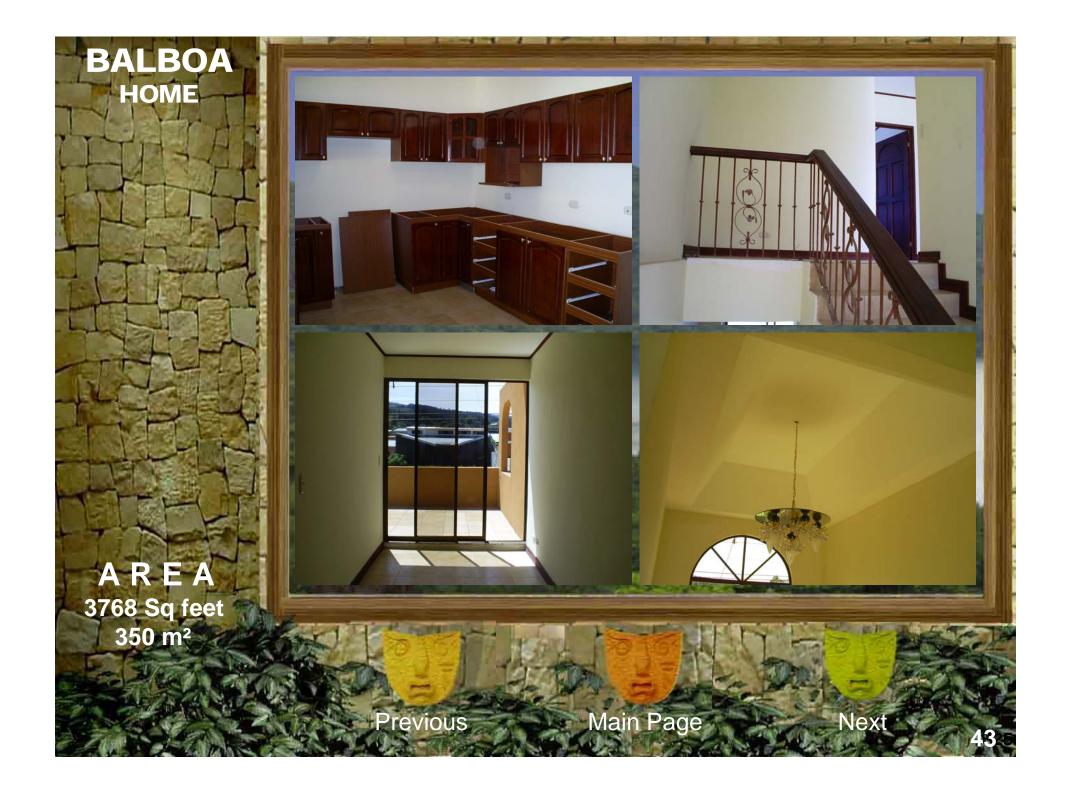

ews and permit breezes to whisper through rooms all around this coastal cottage. Inspired in the Caribbean architecture this home has a highly functional floor plan that is engaged with the ocean views. In the second floor it has twin bedrooms, a bathroom a master bedrooms whit a big master bathroom, the design contemplate vertical wood pergolas that provide comfort and interesting shadows in the fresh homelike and indoor space. The principal structure will be by concrete and wood, the floor and ceiling will be wood too. This fresh home was specially design it to hot climate like beach living. The roof will be by shingles or straw, you can chose it.

A R E A 2314 Sq feet 215 m<sup>2</sup>



Previous

Main Page

Next





































































































Inicié mis estudios universitarios en la Universidad de Costa Rica; durante estos 5 años de estudio realicé muchos proyectos de diseño en sectores como Filadelfia de Guanacaste, Limón, San Carlos, Heredia y Puntarenas. Simultáneamente estudié en el Instituto Informático de Costa Rica en la especialidad de Técnico Avanzado en Mantenimiento de Computadoras.

Adquirí gran experiencia en diseño y presentación de proyectos, mi tesis basada en el diseño de una escuela de arquitectura lo demuestra, he trabajado en empresas de gran importancia como COINSA, ARTIV (Rolex), JASEC, CONSTRIAL, XILO HOMES, entre otras.

He desarrollado un gran potencial en ejecución de proyectos con personalidad de liderazgo, poseo conocimientos avanzados del idioma ingles, domino el software