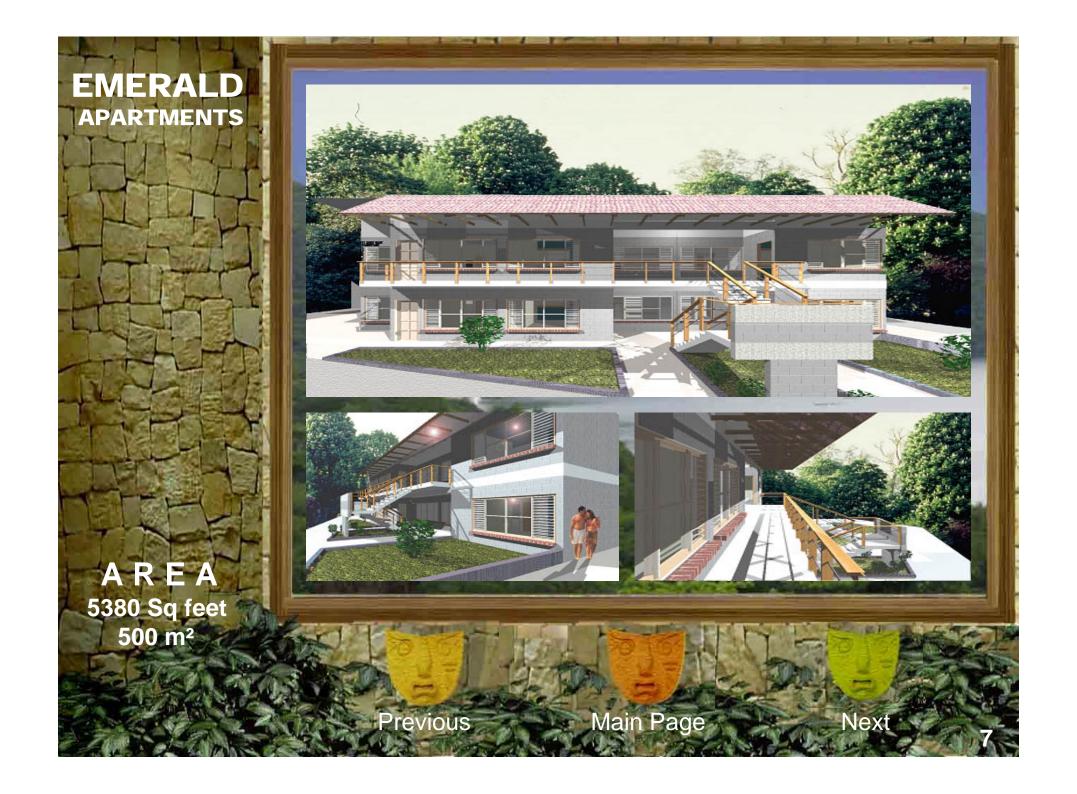

RY CHALET

Sun kissed balconies and wide open decks capture marvelous views and permit breezes to whisper through rooms all around this coastal cottage. Inspired in the Caribbean architecture this home has a highly functional floor plan that is engaged with the ocean views. In the second floor it has twin bedrooms, a bathroom a master bedrooms whit a big master bathroom, the design contemplate vertical wood pergolas that provide comfort and interesting shadows in the fresh homelike and indoor space. The principal structure will be by concrete and wood, the floor and ceiling will be wood too. This fresh home was specially design it to hot climate like beach living. The roof will be by shingles or straw, you can chose it.

A R E A 2314 Sq feet 215 m<sup>2</sup>



Previous

Main Page

Next





































































































Inicié mis estudios universitarios en la Universidad de Costa Rica; durante estos 5 años de estudio realicé muchos proyectos de diseño en sectores como Filadelfia de Guanacaste, Limón, San Carlos, Heredia y Puntarenas. Simultáneamente estudié en el Instituto Informático de Costa Rica en la especialidad de Técnico Avanzado en Mantenimiento de Computadoras.

Adquirí gran experiencia en diseño y presentación de proyectos, mi tesis basada en el diseño de una escuela de arquitectura lo demuestra, he trabajado en empresas de gran importancia como COINSA, ARTIV (Rolex), JASEC, CONSTRIAL, XILO HOMES, entre otras.

He desarrollado un gran potencial en ejecución de proyectos con personalidad de lidera