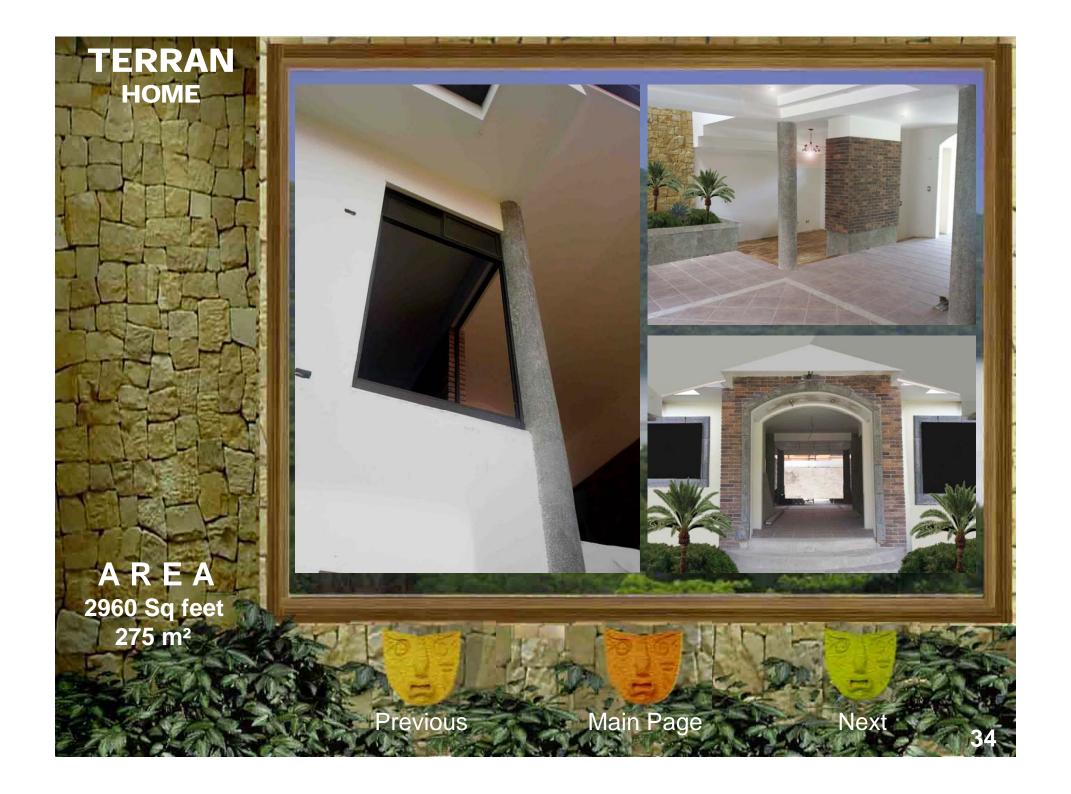

pture marvelous views and permit breezes to whisper through rooms all around this coastal cottage. Inspired in the Caribbean architecture this home has a highly functional floor plan that is engaged with the ocean views. In the second floor it has twin bedrooms, a bathroom a master bedrooms whit a big master bathroom, the design contemplate vertical wood pergolas that provide comfort and interesting shadows in the fresh homelike and indoor space. The principal structure will be by concrete and wood, the floor and ceiling will be wood too. This fresh home was specially design it to hot climate like beach living. The roof will be by shingles or straw, you can chose it.

A R E A 2314 Sq feet 215 m<sup>2</sup>



Previous

Main Page

Next





































































































Inicié mis estudios universitarios en la Universidad de Costa Rica; durante estos 5 años de estudio realicé muchos proyectos de diseño en sectores como Filadelfia de Guanacaste, Limón, San Carlos, Heredia y Puntarenas. Simultáneamente estudié en el Instituto Informático de Costa Rica en la especialidad de Técnico Avanzado en Mantenimiento de Computadoras.

Adquirí gran experiencia en diseño y presentación de proyectos, mi tesis basada en el diseño de una escuela de arquitectura lo demuestra, he trabajado en empresas de gran importancia como COINSA, ARTIV (Rolex), JASEC, CONSTRIAL, XILO HOMES, entre otras.

He desarrollado un gran potencial en ejecución de proyectos con personalidad de liderazgo, poseo conocimientos avanzados del idioma ingles,