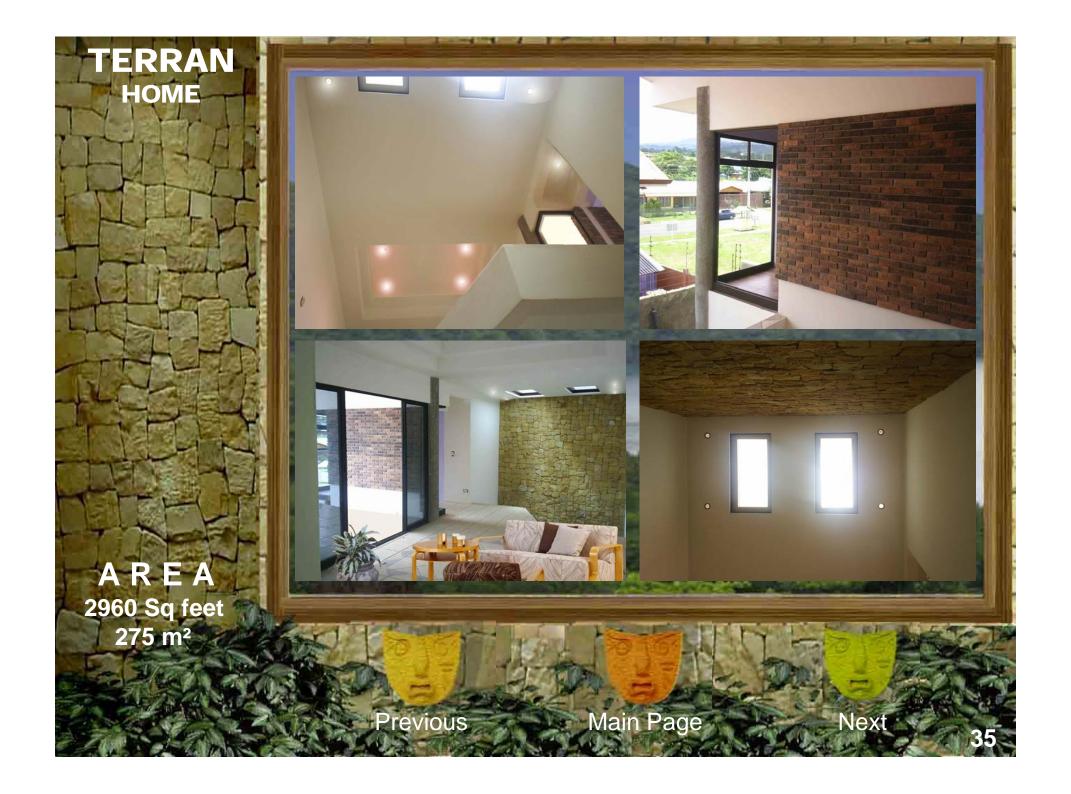

ure marvelous views and permit breezes to whisper through rooms all around this coastal cottage. Inspired in the Caribbean architecture this home has a highly functional floor plan that is engaged with the ocean views. In the second floor it has twin bedrooms, a bathroom a master bedrooms whit a big master bathroom, the design contemplate vertical wood pergolas that provide comfort and interesting shadows in the fresh homelike and indoor space. The principal structure will be by concrete and wood, the floor and ceiling will be wood too. This fresh home was specially design it to hot climate like beach living. The roof will be by shingles or straw, you can chose it.

A R E A 2314 Sq feet 215 m<sup>2</sup>



Previous

Main Page

Next





































































































Inicié mis estudios universitarios en la Universidad de Costa Rica; durante estos 5 años de estudio realicé muchos proyectos de diseño en sectores como Filadelfia de Guanacaste, Limón, San Carlos, Heredia y Puntarenas. Simultáneamente estudié en el Instituto Informático de Costa Rica en la especialidad de Técnico Avanzado en Mantenimiento de Computadoras.

Adquirí gran experiencia en diseño y presentación de proyectos, mi tesis basada en el diseño de una escuela de arquitectura lo demuestra, he trabajado en empresas de gran importancia como COINSA, ARTIV (Rolex), JASEC, CONSTRIAL, XILO HOMES, entre otras.

He desarrollado un gran potencial en ejecución de proyectos con personalidad de liderazgo, poseo conocimientos avanzados del idioma ingles, do