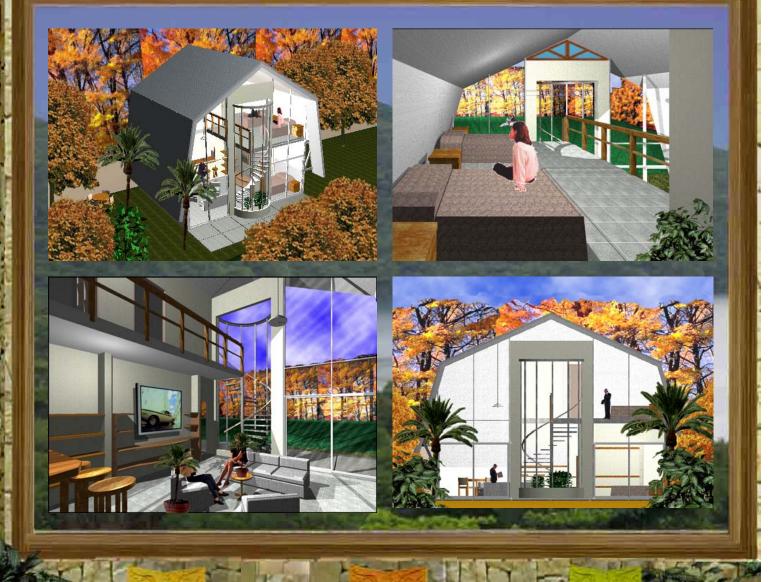

## SILVER HOME

This homelike house have a contemporaneous style, it has a different front view among others due to it has a huge glass facade that became your living in a exiting connection with the nature and landscape, in the middle of a tropical environment this home cover any necessity that you want, for example it has two bedrooms, a master bedrooms with a master bath and walk in closet, two additional baths, balconies with views to the ocean, a big terrace, a living room, a dinning room, a big kitchen with marble finishes and a laundry room. In the two levels that the construction has the spiral metal stairs generate a modern style and join any spaces with a flexibility that you ever imagine.

> A R E A 1400 Sq feet 130 m<sup>2</sup>

Previous

Main Page

Next

5