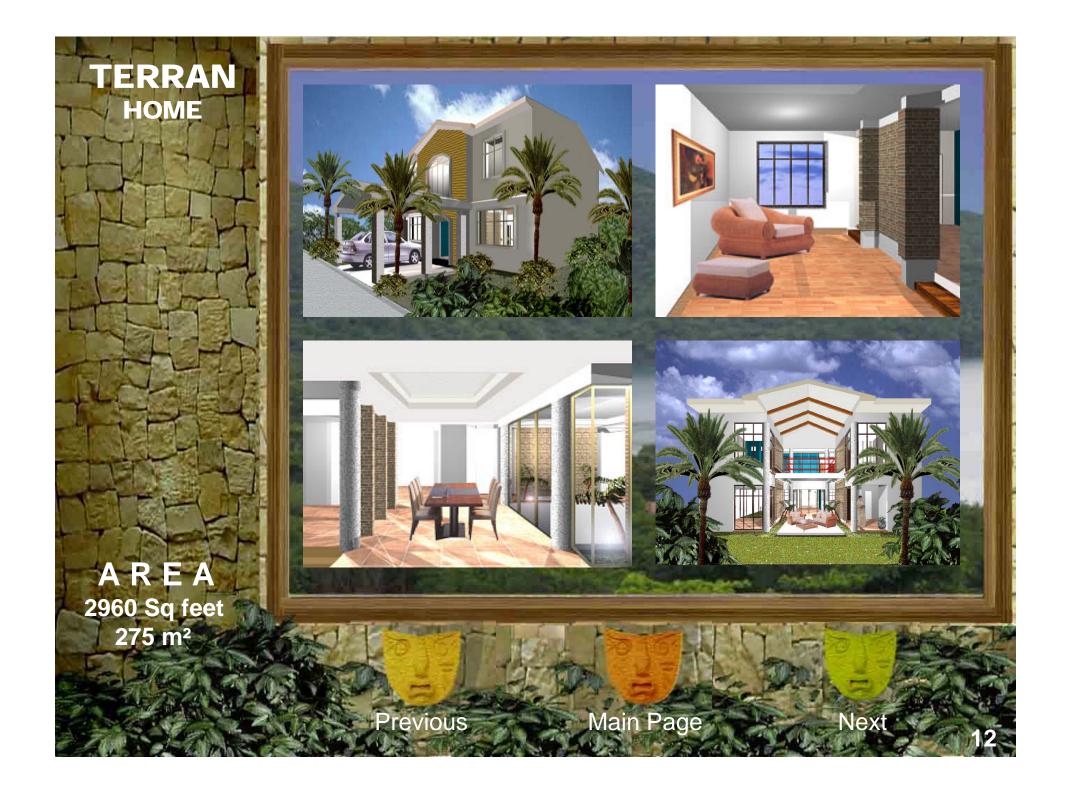

Sun kissed balconies and wide open decks capture marvelous views and permit breezes to whisper through rooms all around this coastal cottage. Inspired in the Caribbean architecture this home has a highly functional floor plan that is engaged with the ocean views. In the second floor it has twin bedrooms, a bathroom a master bedrooms whit a big master bathroom, the design contemplate vertical wood pergolas that provide comfort and interesting shadows in the fresh homelike and indoor space. The principal structure will be by concrete and wood, the floor and ceiling will be wood too. This fresh home was specially design it to hot climate like beach living. The roof will be by shingles or straw, you can chose it.

A R E A 2314 Sq feet 215 m<sup>2</sup>



Previous

Main Page

Next





































































































Inicié mis estudios universitarios en la Universidad de Costa Rica; durante estos 5 años de estudio realicé muchos proyectos de diseño en sectores como Filadelfia de Guanacaste, Limón, San Carlos, Heredia y Puntarenas. Simultáneamente estudié en el Instituto Informático de Costa Rica en la especialidad de Técnico Avanzado en Mantenimiento de Computadoras.

Adquirí gran experiencia en diseño y presentación de proyectos, mi tesis basada en el diseño de una escuela de arquitectura lo demuestra, he trabajado en empresas de gran importancia como COINSA, ARTIV (Rolex), JASEC, CONSTRIAL, XILO HOMES, entre otras.

He desarrollado un gran potencial en ejecución de proyectos con personalidad de liderazgo, poseo