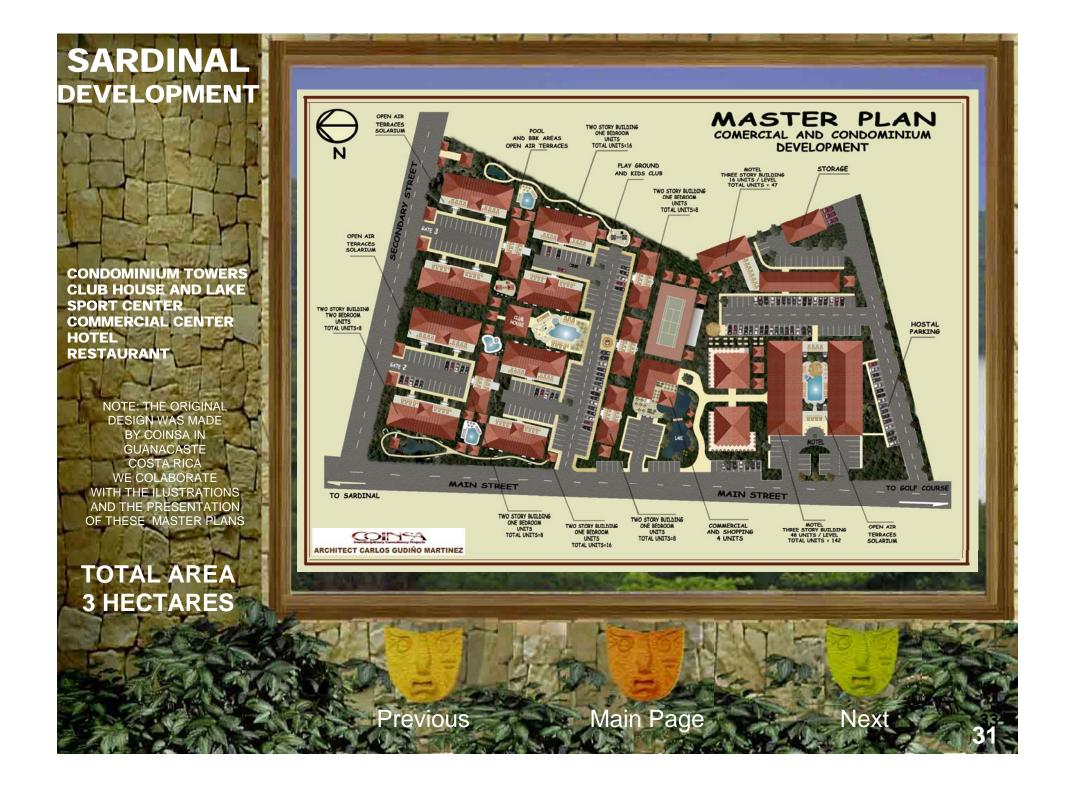

## **DIAMOND**RESIDENCE

This astonishing house have a marvelous tropical and neo colonial style, it has different environments that became your needs in luxury comfort and living style, involve in a paradise country this design cover any activities that you need like five bedrooms, a master bedrooms with it own master bath and walk in closet, a employing room three additional baths, balconies with views to the ocean, a living room and dinning room are connected by a lovely views to stunning tropical gardens and a big terrace to take breakfast, a big kitchen with an island table that became your work more easier, in the first floor you have a some spaces to entertainment like a cinema or TV room and an special space to do exercise yoga o different entertainment activities. So if you have car, this home have a big garage join to the access with enough area to four cars, in addition you can add a pool or a tennis court.

> A R E A 4412 Sq feet 410 m<sup>2</sup>

Previous

Main Page

Next