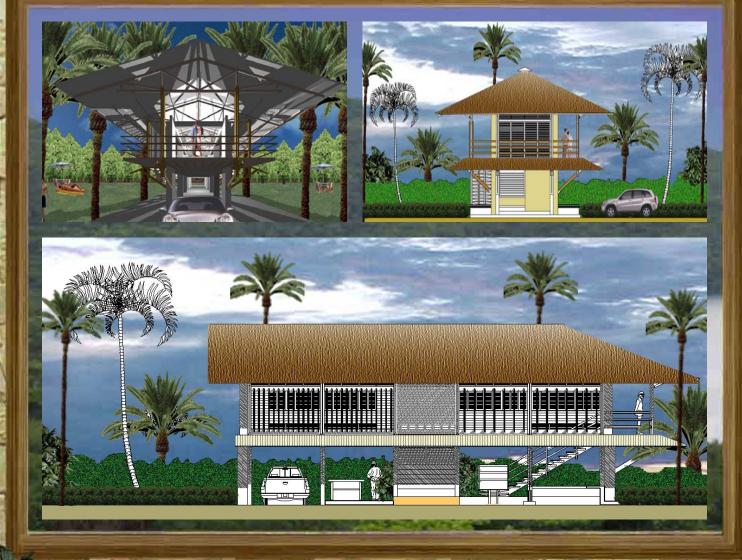

## IVORY CHALET

Sun kissed balconies and wide open decks capture marvelous views and permit breezes to whisper through rooms all around this coastal cottage. Inspired in the Caribbean architecture this home has a highly functional floor plan that is engaged with the ocean views. In the second floor it has twin bedrooms, a bathroom a master bedrooms whit a big master bathroom, the design contemplate vertical wood pergolas that provide comfort and interesting shadows in the fresh homelike and indoor space. The principal structure will be by concrete and wood, the floor and ceiling will be wood too. This fresh home was specially design it to hot climate like beach living. The roof will be by shingles or straw, you can chose it.

A R E A 2314 Sq feet 215 m<sup>2</sup>

Previous

Main Page

Next

Inicié mis estudios universitarios en la Universidad de Costa Rica; durante estos 5 años de estudio realicé muchos proyectos de diseño en sectores como Filadelfia de Guanacaste, Limón, San Carlos, Heredia y Puntarenas. Simultáneamente estudié en el Instituto Informático de Costa Rica en la especialidad de Técnico Avanzado en Mantenimiento de Computadoras.