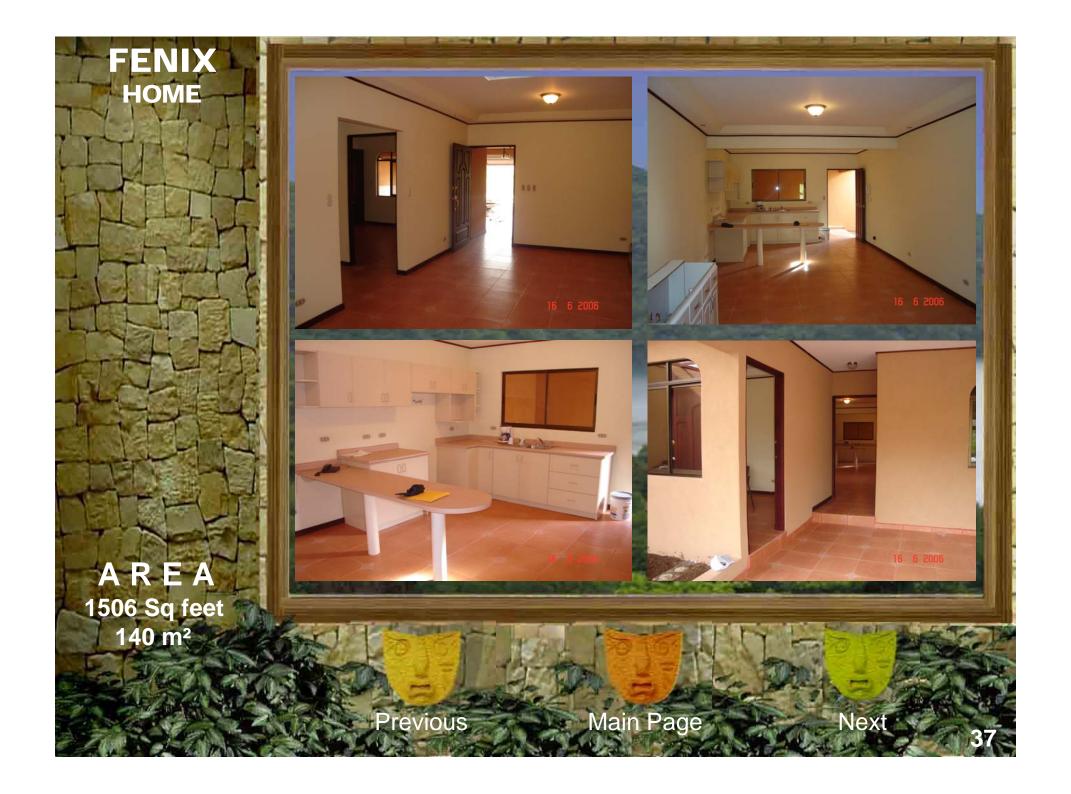

marvelous views and permit breezes to whisper through rooms all around this coastal cottage. Inspired in the Caribbean architecture this home has a highly functional floor plan that is engaged with the ocean views. In the second floor it has twin bedrooms, a bathroom a master bedrooms whit a big master bathroom, the design contemplate vertical wood pergolas that provide comfort and interesting shadows in the fresh homelike and indoor space. The principal structure will be by concrete and wood, the floor and ceiling will be wood too. This fresh home was specially design it to hot climate like beach living. The roof will be by shingles or straw, you can chose it.

A R E A 2314 Sq feet 215 m<sup>2</sup>



Previous

Main Page

Next





































































































Inicié mis estudios universitarios en la Universidad de Costa Rica; durante estos 5 años de estudio realicé muchos proyectos de diseño en sectores como Filadelfia de Guanacaste, Limón, San Carlos, Heredia y Puntarenas. Simultáneamente estudié en el Instituto Informático de Costa Rica en la especialidad de Técnico Avanzado en Mantenimiento de Computadoras.

Adquirí gran experiencia en diseño y presentación de proyectos, mi tesis basada en el diseño de una escuela de arquitectura lo demuestra, he trabajado en empresas de gran importancia como COINSA, ARTIV (Rolex), JASEC, CONSTRIAL, XILO HOMES, entre otras.

He desarrollado un gran potencial en ejecución de proyectos con personalidad de liderazgo, poseo conocimientos avanzados del idioma ingles, domino