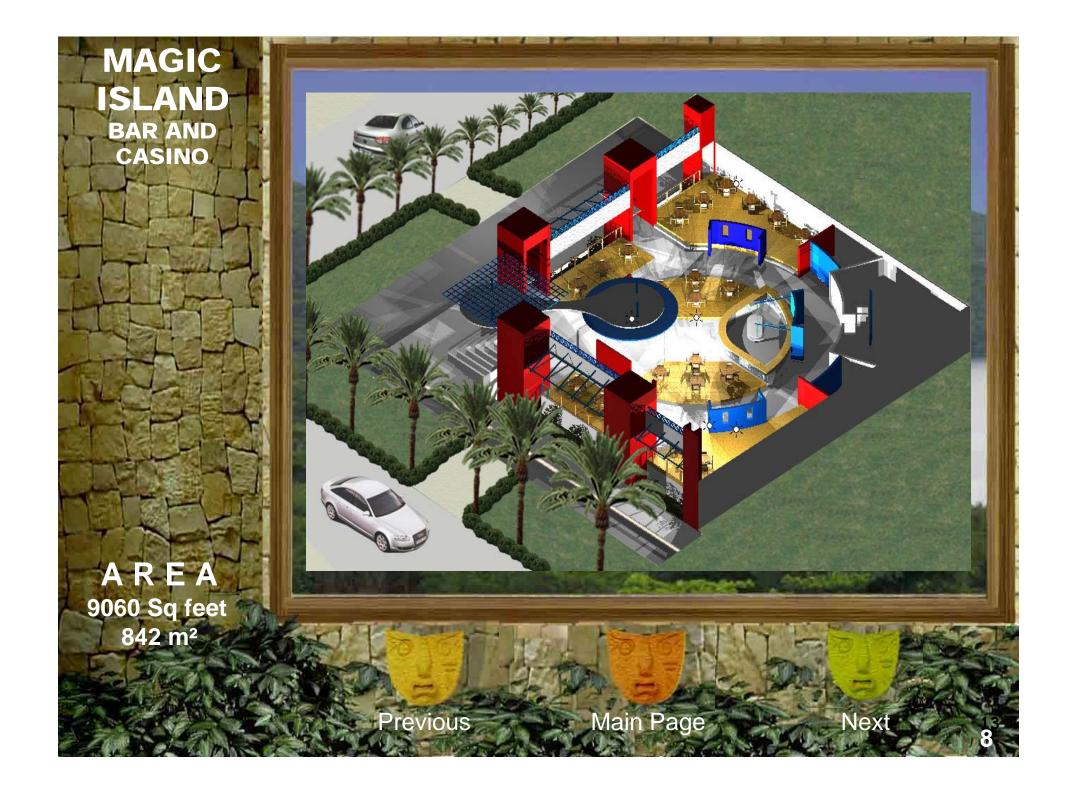

CHALET

Sun kissed balconies and wide open decks capture marvelous views and permit breezes to whisper through rooms all around this coastal cottage. Inspired in the Caribbean architecture this home has a highly functional floor plan that is engaged with the ocean views. In the second floor it has twin bedrooms, a bathroom a master bedrooms whit a big master bathroom, the design contemplate vertical wood pergolas that provide comfort and interesting shadows in the fresh homelike and indoor space. The principal structure will be by concrete and wood, the floor and ceiling will be wood too. This fresh home was specially design it to hot climate like beach living. The roof will be by shingles or straw, you can chose it.

A R E A 2314 Sq feet 215 m<sup>2</sup>



Previous

Main Page

Next





































































































Inicié mis estudios universitarios en la Universidad de Costa Rica; durante estos 5 años de estudio realicé muchos proyectos de diseño en sectores como Filadelfia de Guanacaste, Limón, San Carlos, Heredia y Puntarenas. Simultáneamente estudié en el Instituto Informático de Costa Rica en la especialidad de Técnico Avanzado en Mantenimiento de Computadoras.

Adquirí gran experiencia en diseño y presentación de proyectos, mi tesis basada en el diseño de una escuela de arquitectura lo demuestra, he trabajado en empresas de gran importancia como COINSA, ARTIV (Rolex), JASEC, CONSTRIAL, XILO HOMES, entre otras.

He desarrollado un gran potencial en ejecución de proyectos con personalidad de liderazg