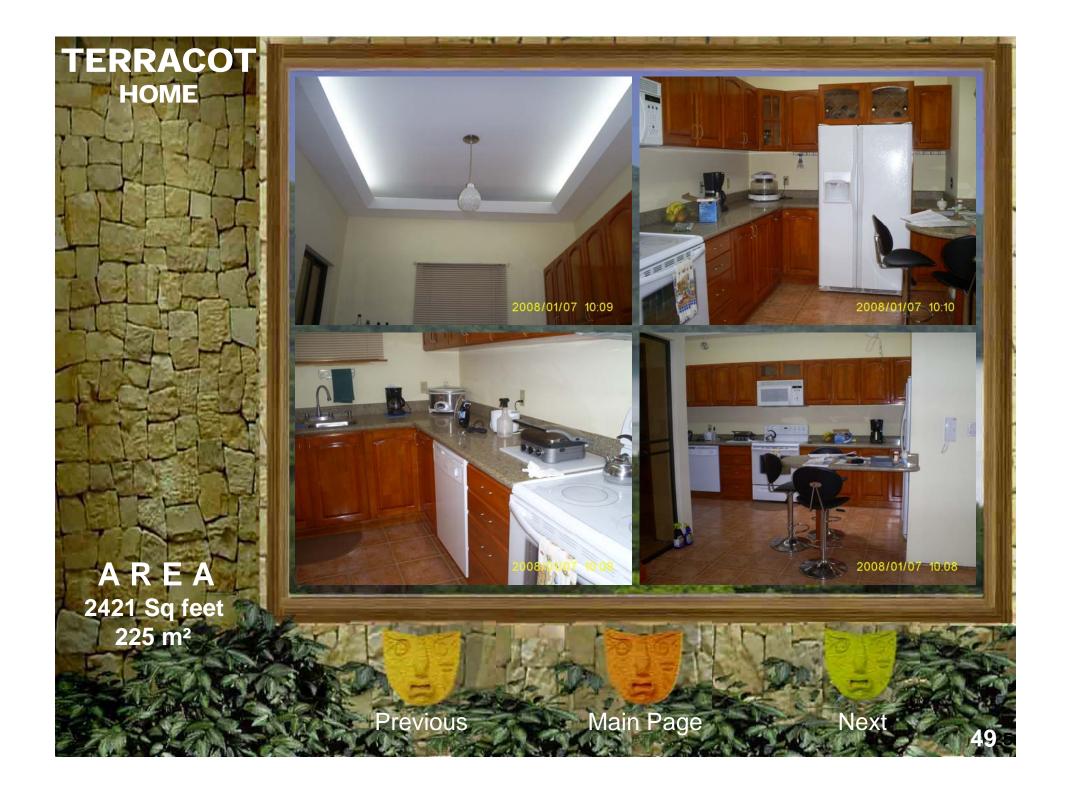

it breezes to whisper through rooms all around this coastal cottage. Inspired in the Caribbean architecture this home has a highly functional floor plan that is engaged with the ocean views. In the second floor it has twin bedrooms, a bathroom a master bedrooms whit a big master bathroom, the design contemplate vertical wood pergolas that provide comfort and interesting shadows in the fresh homelike and indoor space. The principal structure will be by concrete and wood, the floor and ceiling will be wood too. This fresh home was specially design it to hot climate like beach living. The roof will be by shingles or straw, you can chose it.

A R E A 2314 Sq feet 215 m<sup>2</sup>



Previous

Main Page

Next





































































































Inicié mis estudios universitarios en la Universidad de Costa Rica; durante estos 5 años de estudio realicé muchos proyectos de diseño en sectores como Filadelfia de Guanacaste, Limón, San Carlos, Heredia y Puntarenas. Simultáneamente estudié en el Instituto Informático de Costa Rica en la especialidad de Técnico Avanzado en Mantenimiento de Computadoras.

Adquirí gran experiencia en diseño y presentación de proyectos, mi tesis basada en el diseño de una escuela de arquitectura lo demuestra, he trabajado en empresas de gran importancia como COINSA, ARTIV (Rolex), JASEC, CONSTRIAL, XILO HOMES, entre otras.

He desarrollado un gran potencial en ejecución de proyectos con personalidad de liderazgo, poseo conocimientos avanzados del idioma ingles, domino el software AUTOCAD y M