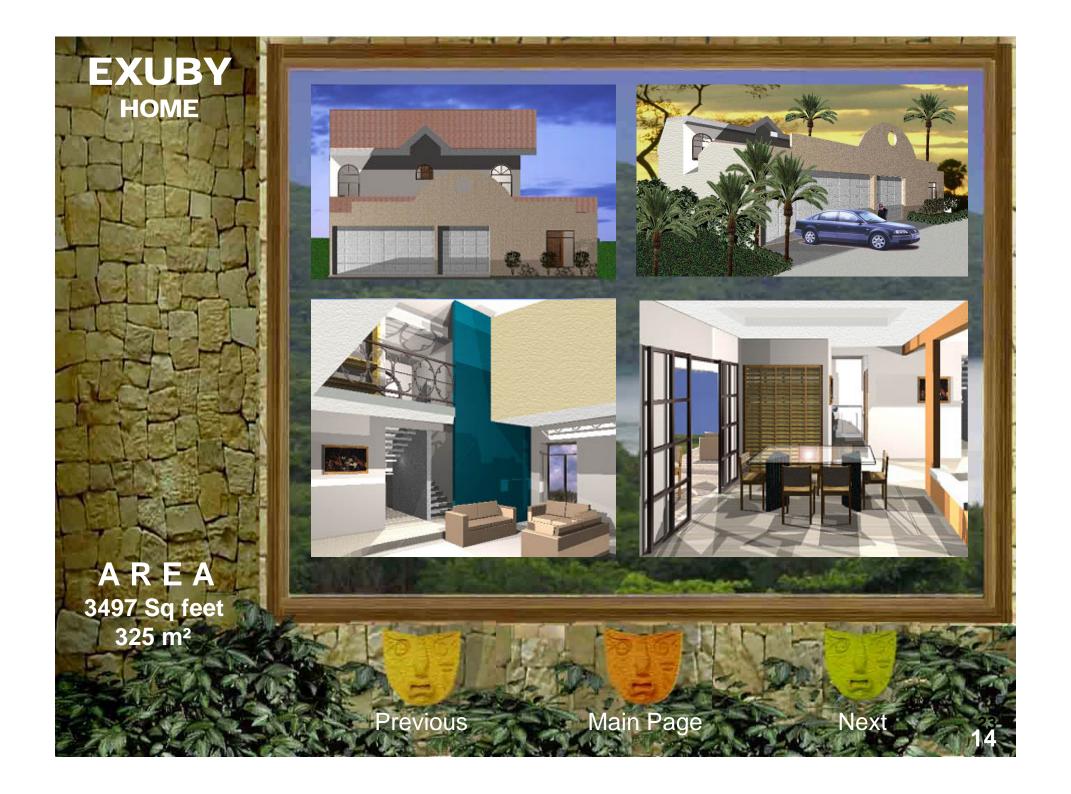

kissed balconies and wide open decks capture marvelous views and permit breezes to whisper through rooms all around this coastal cottage. Inspired in the Caribbean architecture this home has a highly functional floor plan that is engaged with the ocean views. In the second floor it has twin bedrooms, a bathroom a master bedrooms whit a big master bathroom, the design contemplate vertical wood pergolas that provide comfort and interesting shadows in the fresh homelike and indoor space. The principal structure will be by concrete and wood, the floor and ceiling will be wood too. This fresh home was specially design it to hot climate like beach living. The roof will be by shingles or straw, you can chose it.

A R E A 2314 Sq feet 215 m<sup>2</sup>



Previous

Main Page

Next





































































































Inicié mis estudios universitarios en la Universidad de Costa Rica; durante estos 5 años de estudio realicé muchos proyectos de diseño en sectores como Filadelfia de Guanacaste, Limón, San Carlos, Heredia y Puntarenas. Simultáneamente estudié en el Instituto Informático de Costa Rica en la especialidad de Técnico Avanzado en Mantenimiento de Computadoras.

Adquirí gran experiencia en diseño y presentación de proyectos, mi tesis basada en el diseño de una escuela de arquitectura lo demuestra, he trabajado en empresas de gran importancia como COINSA, ARTIV (Rolex), JASEC, CONSTRIAL, XILO HOMES, entre otras.

He desarrollado un gran potencial en ejecución de proyectos con personalidad de liderazgo, poseo con