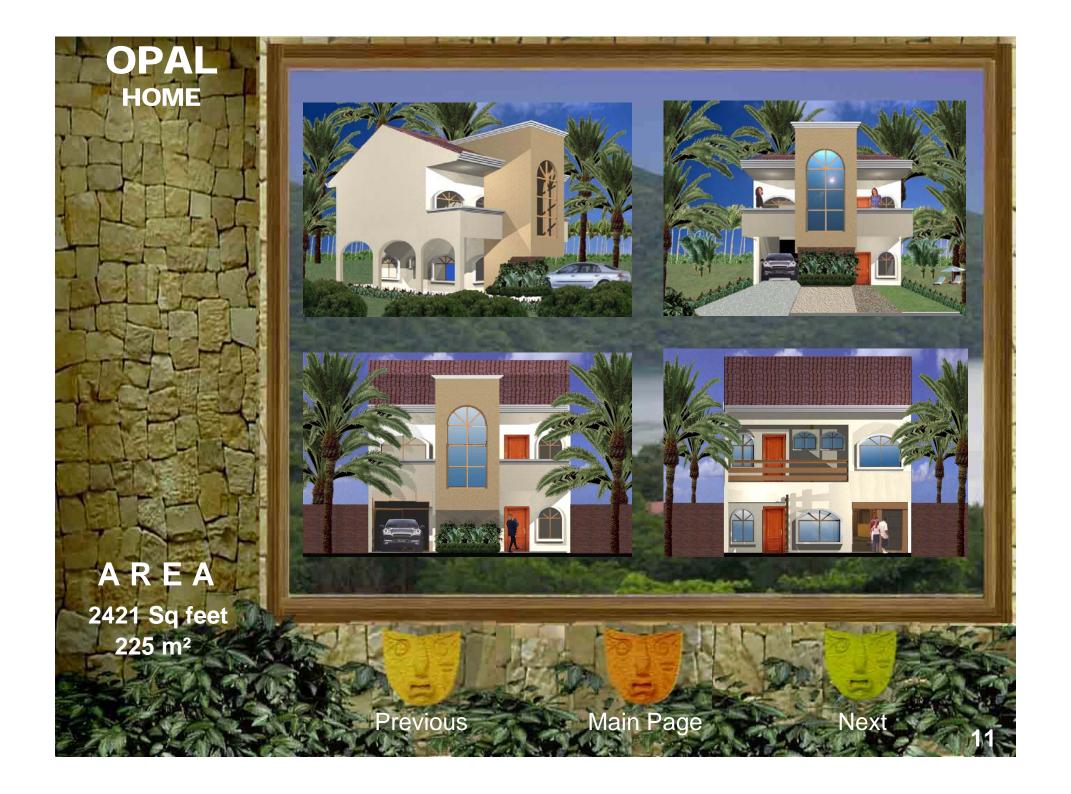

T

Sun kissed balconies and wide open decks capture marvelous views and permit breezes to whisper through rooms all around this coastal cottage. Inspired in the Caribbean architecture this home has a highly functional floor plan that is engaged with the ocean views. In the second floor it has twin bedrooms, a bathroom a master bedrooms whit a big master bathroom, the design contemplate vertical wood pergolas that provide comfort and interesting shadows in the fresh homelike and indoor space. The principal structure will be by concrete and wood, the floor and ceiling will be wood too. This fresh home was specially design it to hot climate like beach living. The roof will be by shingles or straw, you can chose it.

A R E A 2314 Sq feet 215 m<sup>2</sup>



Previous

Main Page

Next





































































































Inicié mis estudios universitarios en la Universidad de Costa Rica; durante estos 5 años de estudio realicé muchos proyectos de diseño en sectores como Filadelfia de Guanacaste, Limón, San Carlos, Heredia y Puntarenas. Simultáneamente estudié en el Instituto Informático de Costa Rica en la especialidad de Técnico Avanzado en Mantenimiento de Computadoras.

Adquirí gran experiencia en diseño y presentación de proyectos, mi tesis basada en el diseño de una escuela de arquitectura lo demuestra, he trabajado en empresas de gran importancia como COINSA, ARTIV (Rolex), JASEC, CONSTRIAL, XILO HOMES, entre otras.

He desarrollado un gran potencial en ejecución de proyectos con personalidad de liderazgo, pos