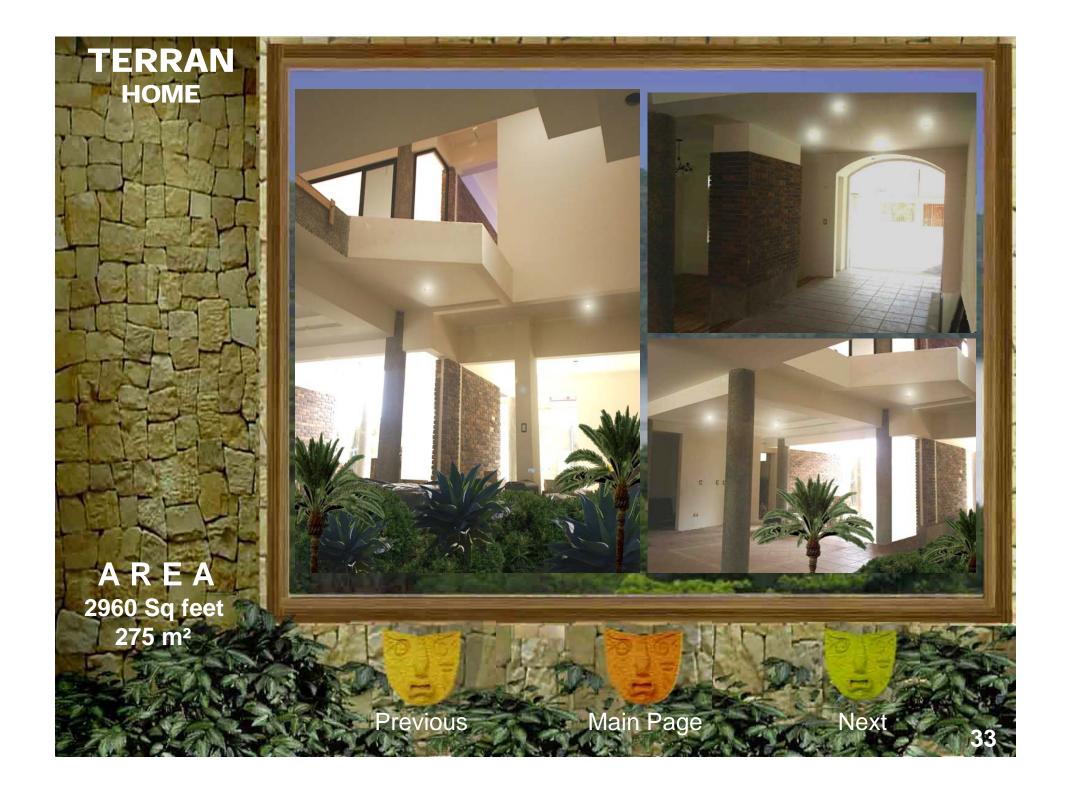

capture marvelous views and permit breezes to whisper through rooms all around this coastal cottage. Inspired in the Caribbean architecture this home has a highly functional floor plan that is engaged with the ocean views. In the second floor it has twin bedrooms, a bathroom a master bedrooms whit a big master bathroom, the design contemplate vertical wood pergolas that provide comfort and interesting shadows in the fresh homelike and indoor space. The principal structure will be by concrete and wood, the floor and ceiling will be wood too. This fresh home was specially design it to hot climate like beach living. The roof will be by shingles or straw, you can chose it.

A R E A 2314 Sq feet 215 m<sup>2</sup>



Previous

Main Page

Next





































































































Inicié mis estudios universitarios en la Universidad de Costa Rica; durante estos 5 años de estudio realicé muchos proyectos de diseño en sectores como Filadelfia de Guanacaste, Limón, San Carlos, Heredia y Puntarenas. Simultáneamente estudié en el Instituto Informático de Costa Rica en la especialidad de Técnico Avanzado en Mantenimiento de Computadoras.

Adquirí gran experiencia en diseño y presentación de proyectos, mi tesis basada en el diseño de una escuela de arquitectura lo demuestra, he trabajado en empresas de gran importancia como COINSA, ARTIV (Rolex), JASEC, CONSTRIAL, XILO HOMES, entre otras.

He desarrollado un gran potencial en ejecución de proyectos con personalidad de liderazgo, poseo conocimientos avanzados del idioma ingles