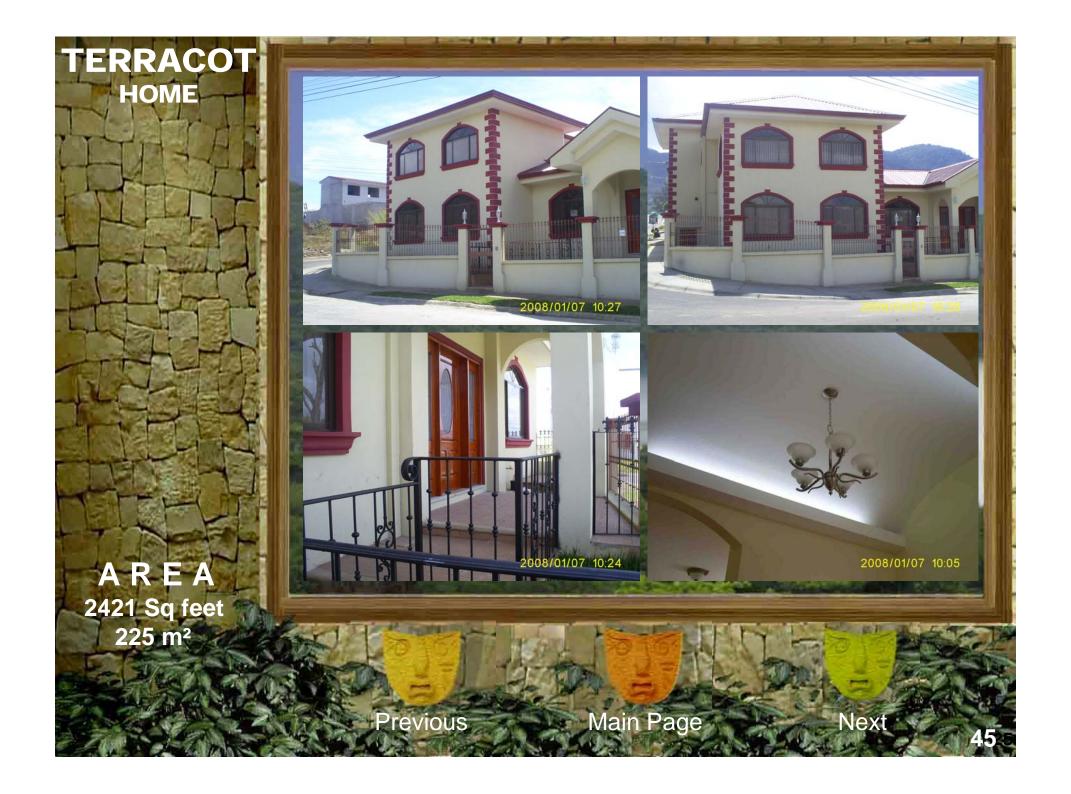

and permit breezes to whisper through rooms all around this coastal cottage. Inspired in the Caribbean architecture this home has a highly functional floor plan that is engaged with the ocean views. In the second floor it has twin bedrooms, a bathroom a master bedrooms whit a big master bathroom, the design contemplate vertical wood pergolas that provide comfort and interesting shadows in the fresh homelike and indoor space. The principal structure will be by concrete and wood, the floor and ceiling will be wood too. This fresh home was specially design it to hot climate like beach living. The roof will be by shingles or straw, you can chose it.

A R E A 2314 Sq feet 215 m<sup>2</sup>



Previous

Main Page

Next





































































































Inicié mis estudios universitarios en la Universidad de Costa Rica; durante estos 5 años de estudio realicé muchos proyectos de diseño en sectores como Filadelfia de Guanacaste, Limón, San Carlos, Heredia y Puntarenas. Simultáneamente estudié en el Instituto Informático de Costa Rica en la especialidad de Técnico Avanzado en Mantenimiento de Computadoras.

Adquirí gran experiencia en diseño y presentación de proyectos, mi tesis basada en el diseño de una escuela de arquitectura lo demuestra, he trabajado en empresas de gran importancia como COINSA, ARTIV (Rolex), JASEC, CONSTRIAL, XILO HOMES, entre otras.

He desarrollado un gran potencial en ejecución de proyectos con personalidad de liderazgo, poseo conocimientos avanzados del idioma ingles, domino el software AUT