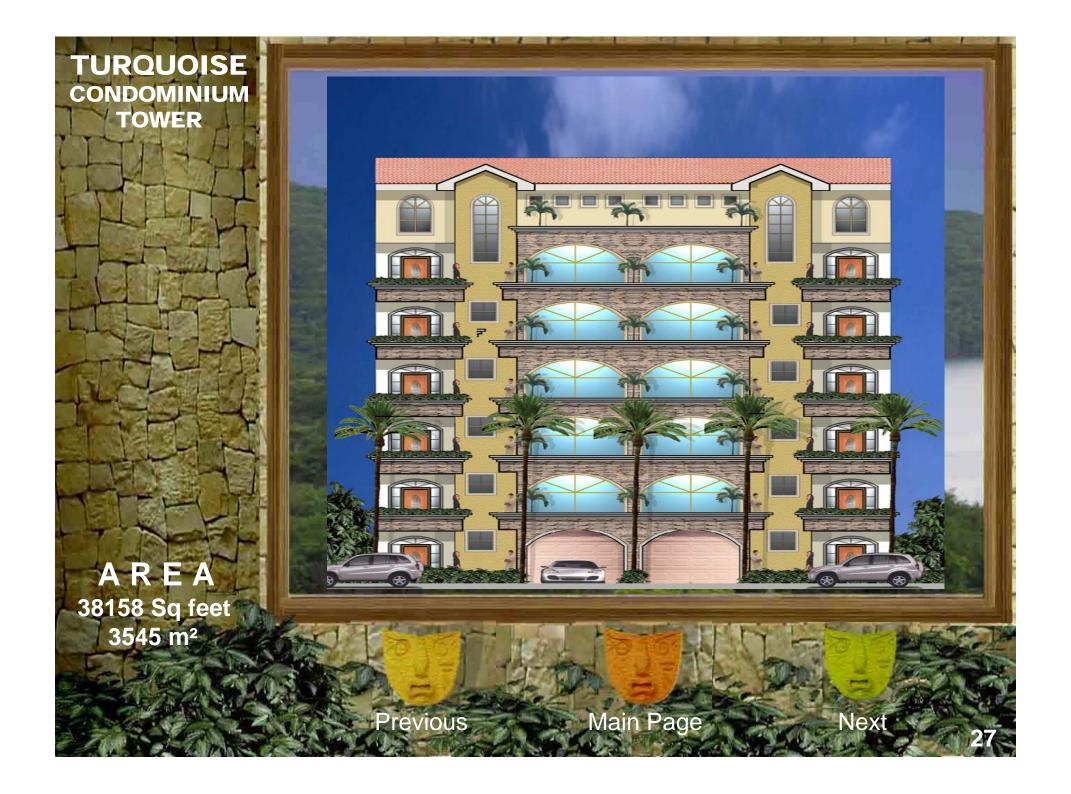

open decks capture marvelous views and permit breezes to whisper through rooms all around this coastal cottage. Inspired in the Caribbean architecture this home has a highly functional floor plan that is engaged with the ocean views. In the second floor it has twin bedrooms, a bathroom a master bedrooms whit a big master bathroom, the design contemplate vertical wood pergolas that provide comfort and interesting shadows in the fresh homelike and indoor space. The principal structure will be by concrete and wood, the floor and ceiling will be wood too. This fresh home was specially design it to hot climate like beach living. The roof will be by shingles or straw, you can chose it.

A R E A 2314 Sq feet 215 m<sup>2</sup>



Previous

Main Page

Next





































































































Inicié mis estudios universitarios en la Universidad de Costa Rica; durante estos 5 años de estudio realicé muchos proyectos de diseño en sectores como Filadelfia de Guanacaste, Limón, San Carlos, Heredia y Puntarenas. Simultáneamente estudié en el Instituto Informático de Costa Rica en la especialidad de Técnico Avanzado en Mantenimiento de Computadoras.

Adquirí gran experiencia en diseño y presentación de proyectos, mi tesis basada en el diseño de una escuela de arquitectura lo demuestra, he trabajado en empresas de gran importancia como COINSA, ARTIV (Rolex), JASEC, CONSTRIAL, XILO HOMES, entre otras.

He desarrollado un gran potencial en ejecución de proyectos con personalidad de liderazgo, poseo conocimientos avanzados del i