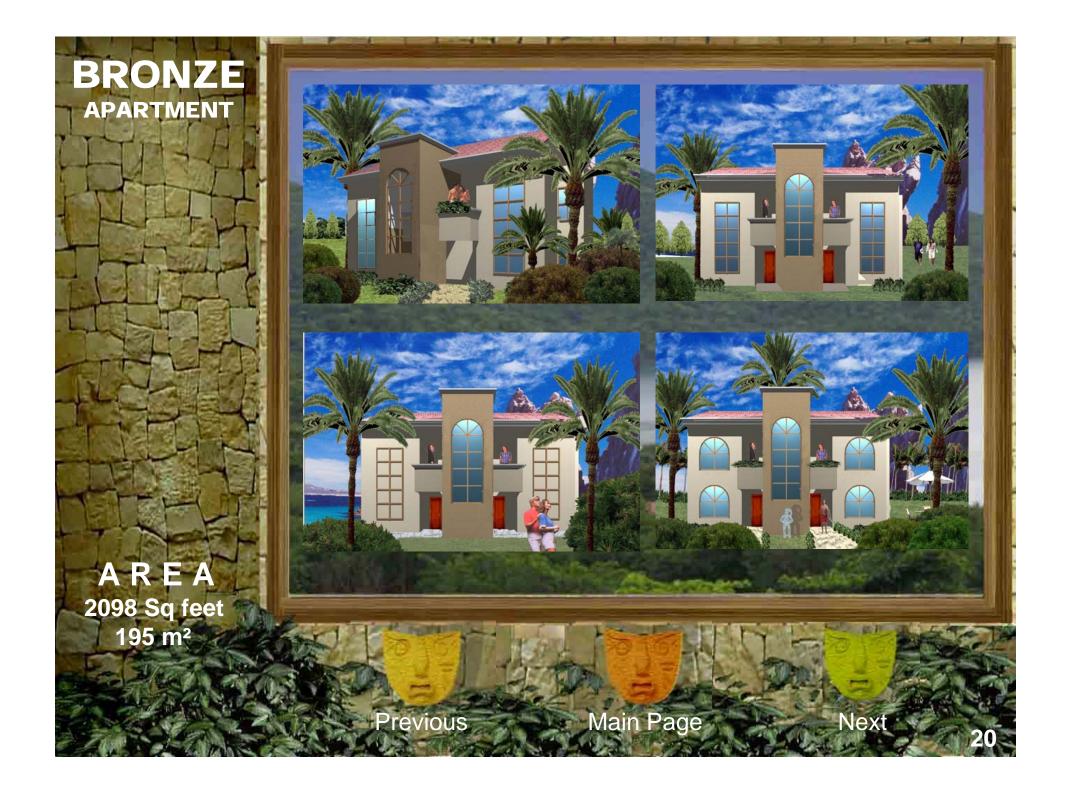

onies and wide open decks capture marvelous views and permit breezes to whisper through rooms all around this coastal cottage. Inspired in the Caribbean architecture this home has a highly functional floor plan that is engaged with the ocean views. In the second floor it has twin bedrooms, a bathroom a master bedrooms whit a big master bathroom, the design contemplate vertical wood pergolas that provide comfort and interesting shadows in the fresh homelike and indoor space. The principal structure will be by concrete and wood, the floor and ceiling will be wood too. This fresh home was specially design it to hot climate like beach living. The roof will be by shingles or straw, you can chose it.

A R E A 2314 Sq feet 215 m<sup>2</sup>



Previous

Main Page

Next





































































































Inicié mis estudios universitarios en la Universidad de Costa Rica; durante estos 5 años de estudio realicé muchos proyectos de diseño en sectores como Filadelfia de Guanacaste, Limón, San Carlos, Heredia y Puntarenas. Simultáneamente estudié en el Instituto Informático de Costa Rica en la especialidad de Técnico Avanzado en Mantenimiento de Computadoras.

Adquirí gran experiencia en diseño y presentación de proyectos, mi tesis basada en el diseño de una escuela de arquitectura lo demuestra, he trabajado en empresas de gran importancia como COINSA, ARTIV (Rolex), JASEC, CONSTRIAL, XILO HOMES, entre otras.

He desarrollado un gran potencial en ejecución de proyectos con personalidad de liderazgo, poseo conocimientos a