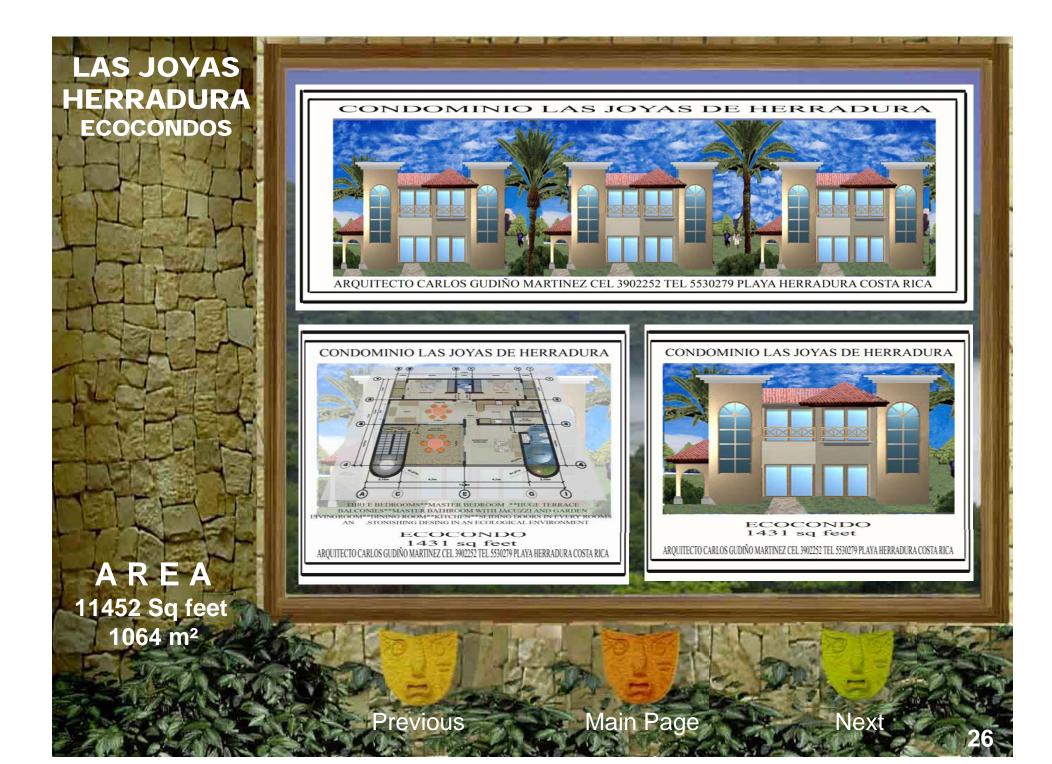

de open decks capture marvelous views and permit breezes to whisper through rooms all around this coastal cottage. Inspired in the Caribbean architecture this home has a highly functional floor plan that is engaged with the ocean views. In the second floor it has twin bedrooms, a bathroom a master bedrooms whit a big master bathroom, the design contemplate vertical wood pergolas that provide comfort and interesting shadows in the fresh homelike and indoor space. The principal structure will be by concrete and wood, the floor and ceiling will be wood too. This fresh home was specially design it to hot climate like beach living. The roof will be by shingles or straw, you can chose it.

A R E A 2314 Sq feet 215 m<sup>2</sup>



Previous

Main Page

Next





































































































Inicié mis estudios universitarios en la Universidad de Costa Rica; durante estos 5 años de estudio realicé muchos proyectos de diseño en sectores como Filadelfia de Guanacaste, Limón, San Carlos, Heredia y Puntarenas. Simultáneamente estudié en el Instituto Informático de Costa Rica en la especialidad de Técnico Avanzado en Mantenimiento de Computadoras.

Adquirí gran experiencia en diseño y presentación de proyectos, mi tesis basada en el diseño de una escuela de arquitectura lo demuestra, he trabajado en empresas de gran importancia como COINSA, ARTIV (Rolex), JASEC, CONSTRIAL, XILO HOMES, entre otras.

He desarrollado un gran potencial en ejecución de proyectos con personalidad de liderazgo, poseo conocimientos avanzados del