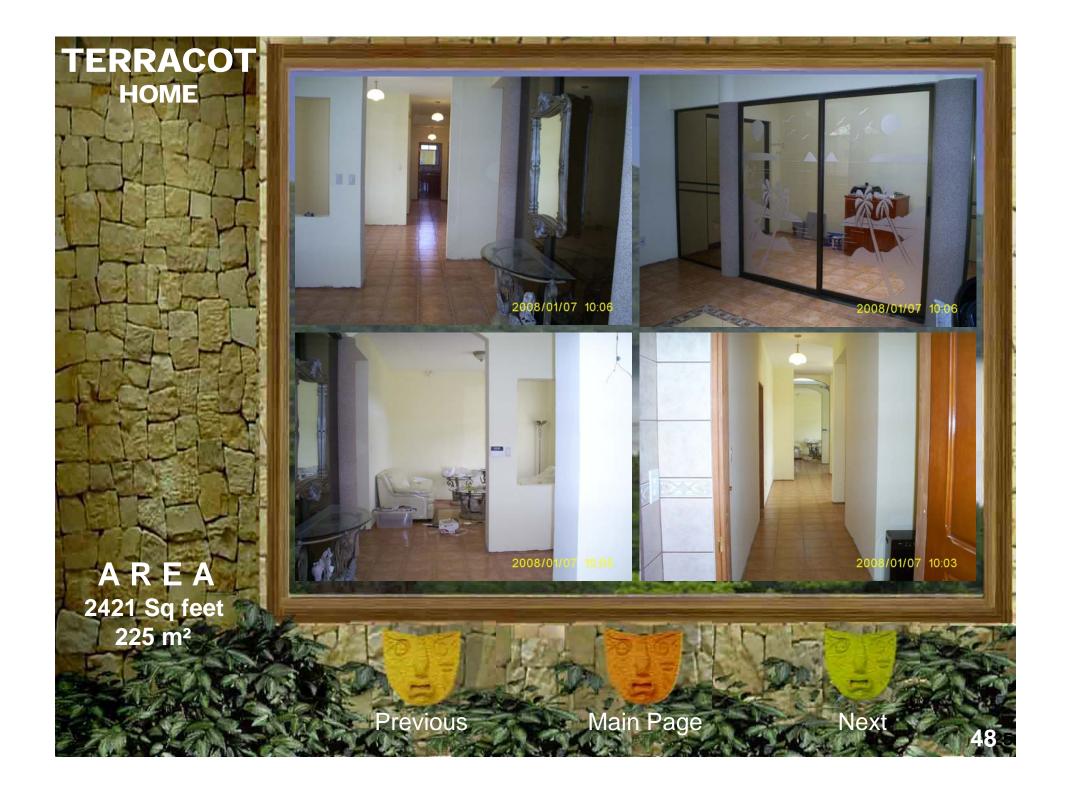

rmit breezes to whisper through rooms all around this coastal cottage. Inspired in the Caribbean architecture this home has a highly functional floor plan that is engaged with the ocean views. In the second floor it has twin bedrooms, a bathroom a master bedrooms whit a big master bathroom, the design contemplate vertical wood pergolas that provide comfort and interesting shadows in the fresh homelike and indoor space. The principal structure will be by concrete and wood, the floor and ceiling will be wood too. This fresh home was specially design it to hot climate like beach living. The roof will be by shingles or straw, you can chose it.

A R E A 2314 Sq feet 215 m<sup>2</sup>



Previous

Main Page

Next





































































































Inicié mis estudios universitarios en la Universidad de Costa Rica; durante estos 5 años de estudio realicé muchos proyectos de diseño en sectores como Filadelfia de Guanacaste, Limón, San Carlos, Heredia y Puntarenas. Simultáneamente estudié en el Instituto Informático de Costa Rica en la especialidad de Técnico Avanzado en Mantenimiento de Computadoras.

Adquirí gran experiencia en diseño y presentación de proyectos, mi tesis basada en el diseño de una escuela de arquitectura lo demuestra, he trabajado en empresas de gran importancia como COINSA, ARTIV (Rolex), JASEC, CONSTRIAL, XILO HOMES, entre otras.

He desarrollado un gran potencial en ejecución de proyectos con personalidad de liderazgo, poseo conocimientos avanzados del idioma ingles, domino el software AUTOCAD y