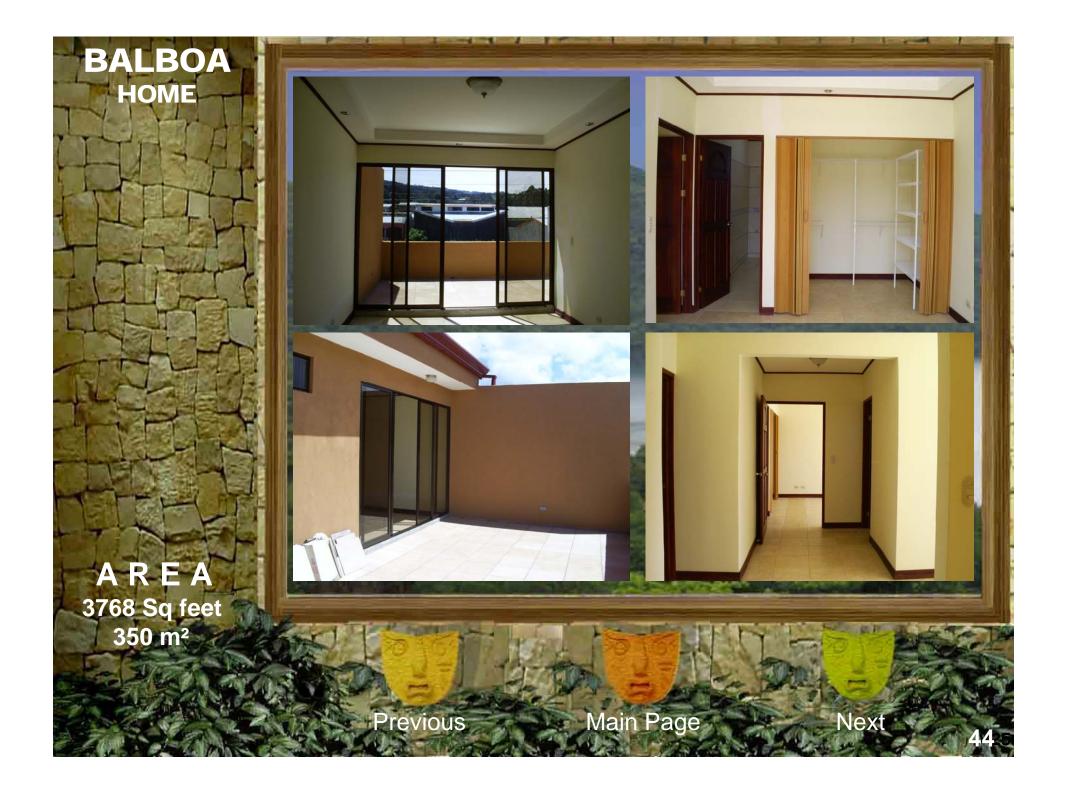

s and permit breezes to whisper through rooms all around this coastal cottage. Inspired in the Caribbean architecture this home has a highly functional floor plan that is engaged with the ocean views. In the second floor it has twin bedrooms, a bathroom a master bedrooms whit a big master bathroom, the design contemplate vertical wood pergolas that provide comfort and interesting shadows in the fresh homelike and indoor space. The principal structure will be by concrete and wood, the floor and ceiling will be wood too. This fresh home was specially design it to hot climate like beach living. The roof will be by shingles or straw, you can chose it.

A R E A 2314 Sq feet 215 m<sup>2</sup>



Previous

Main Page

Next





































































































Inicié mis estudios universitarios en la Universidad de Costa Rica; durante estos 5 años de estudio realicé muchos proyectos de diseño en sectores como Filadelfia de Guanacaste, Limón, San Carlos, Heredia y Puntarenas. Simultáneamente estudié en el Instituto Informático de Costa Rica en la especialidad de Técnico Avanzado en Mantenimiento de Computadoras.

Adquirí gran experiencia en diseño y presentación de proyectos, mi tesis basada en el diseño de una escuela de arquitectura lo demuestra, he trabajado en empresas de gran importancia como COINSA, ARTIV (Rolex), JASEC, CONSTRIAL, XILO HOMES, entre otras.

He desarrollado un gran potencial en ejecución de proyectos con personalidad de liderazgo, poseo conocimientos avanzados del idioma ingles, domino el software A