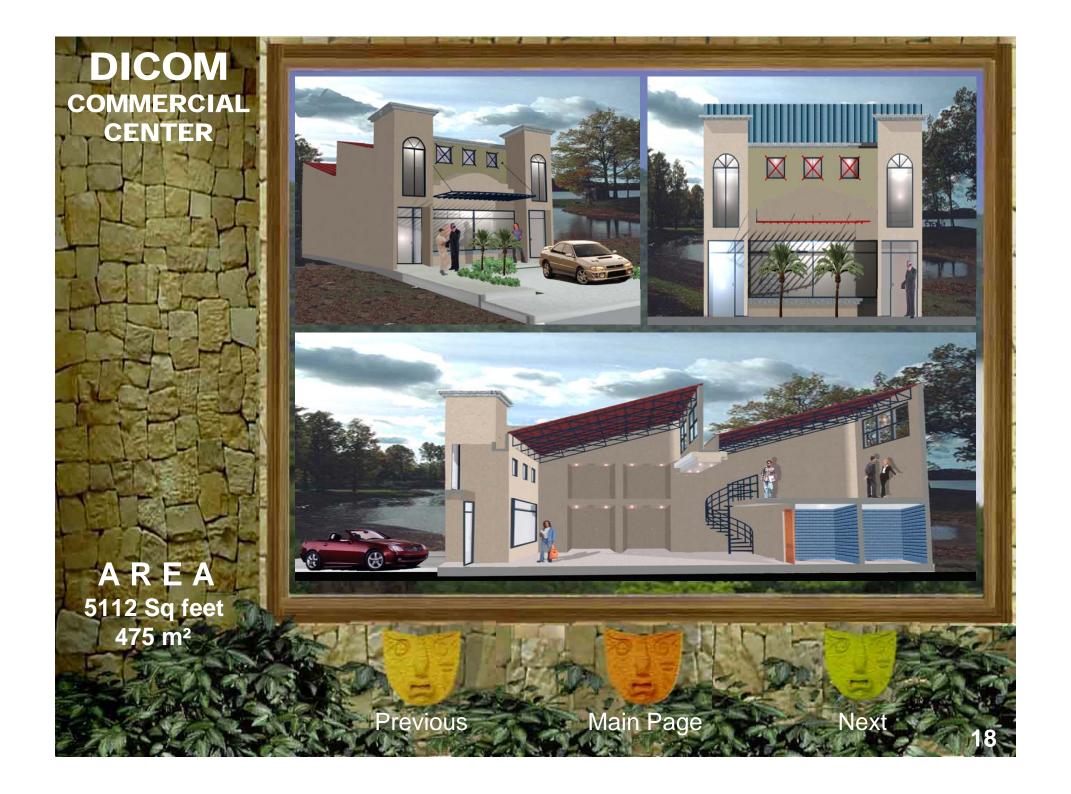

balconies and wide open decks capture marvelous views and permit breezes to whisper through rooms all around this coastal cottage. Inspired in the Caribbean architecture this home has a highly functional floor plan that is engaged with the ocean views. In the second floor it has twin bedrooms, a bathroom a master bedrooms whit a big master bathroom, the design contemplate vertical wood pergolas that provide comfort and interesting shadows in the fresh homelike and indoor space. The principal structure will be by concrete and wood, the floor and ceiling will be wood too. This fresh home was specially design it to hot climate like beach living. The roof will be by shingles or straw, you can chose it.

A R E A 2314 Sq feet 215 m<sup>2</sup>



Previous

Main Page

Next





































































































Inicié mis estudios universitarios en la Universidad de Costa Rica; durante estos 5 años de estudio realicé muchos proyectos de diseño en sectores como Filadelfia de Guanacaste, Limón, San Carlos, Heredia y Puntarenas. Simultáneamente estudié en el Instituto Informático de Costa Rica en la especialidad de Técnico Avanzado en Mantenimiento de Computadoras.

Adquirí gran experiencia en diseño y presentación de proyectos, mi tesis basada en el diseño de una escuela de arquitectura lo demuestra, he trabajado en empresas de gran importancia como COINSA, ARTIV (Rolex), JASEC, CONSTRIAL, XILO HOMES, entre otras.

He desarrollado un gran potencial en ejecución de proyectos con personalidad de liderazgo, poseo conocimient