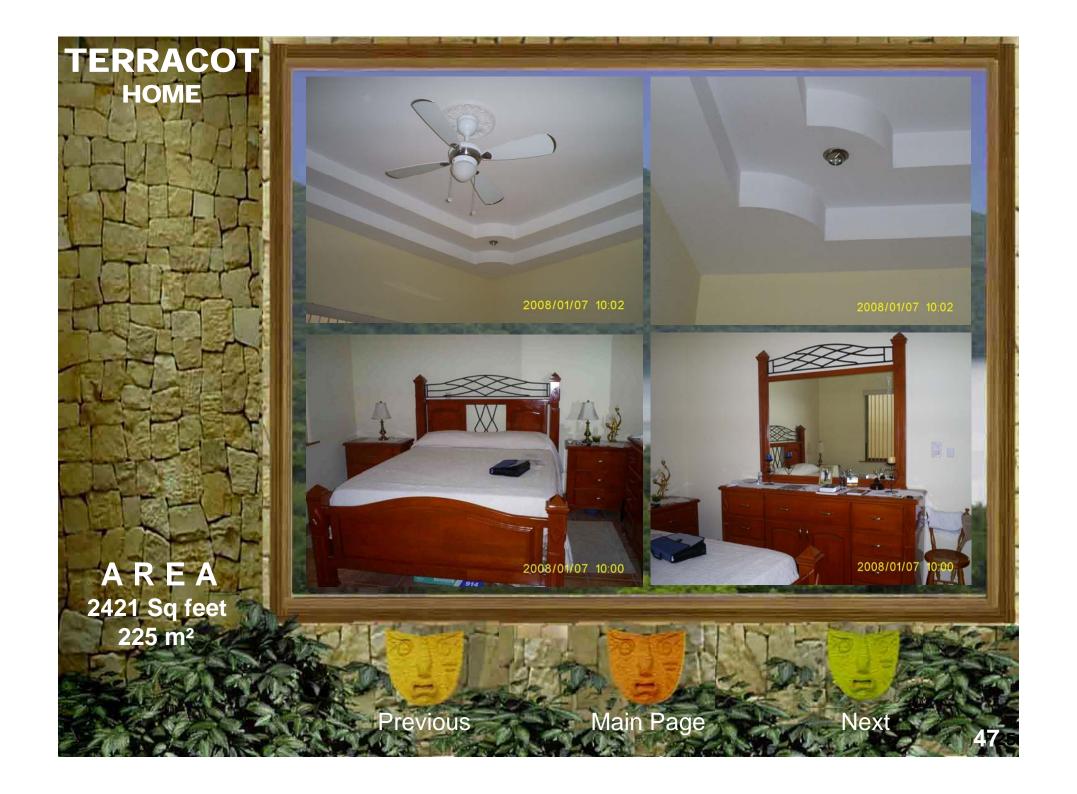

permit breezes to whisper through rooms all around this coastal cottage. Inspired in the Caribbean architecture this home has a highly functional floor plan that is engaged with the ocean views. In the second floor it has twin bedrooms, a bathroom a master bedrooms whit a big master bathroom, the design contemplate vertical wood pergolas that provide comfort and interesting shadows in the fresh homelike and indoor space. The principal structure will be by concrete and wood, the floor and ceiling will be wood too. This fresh home was specially design it to hot climate like beach living. The roof will be by shingles or straw, you can chose it.

A R E A 2314 Sq feet 215 m<sup>2</sup>



Previous

Main Page

Next





































































































Inicié mis estudios universitarios en la Universidad de Costa Rica; durante estos 5 años de estudio realicé muchos proyectos de diseño en sectores como Filadelfia de Guanacaste, Limón, San Carlos, Heredia y Puntarenas. Simultáneamente estudié en el Instituto Informático de Costa Rica en la especialidad de Técnico Avanzado en Mantenimiento de Computadoras.

Adquirí gran experiencia en diseño y presentación de proyectos, mi tesis basada en el diseño de una escuela de arquitectura lo demuestra, he trabajado en empresas de gran importancia como COINSA, ARTIV (Rolex), JASEC, CONSTRIAL, XILO HOMES, entre otras.

He desarrollado un gran potencial en ejecución de proyectos con personalidad de liderazgo, poseo conocimientos avanzados del idioma ingles, domino el software AUTOCAD