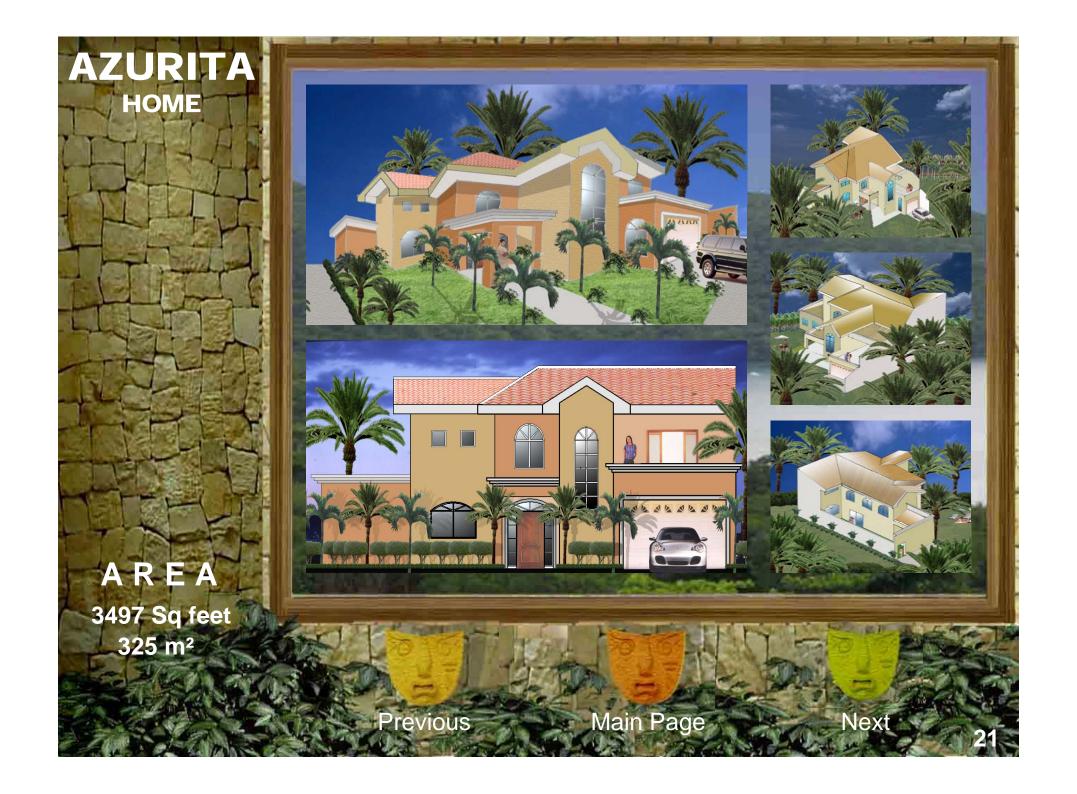

ies and wide open decks capture marvelous views and permit breezes to whisper through rooms all around this coastal cottage. Inspired in the Caribbean architecture this home has a highly functional floor plan that is engaged with the ocean views. In the second floor it has twin bedrooms, a bathroom a master bedrooms whit a big master bathroom, the design contemplate vertical wood pergolas that provide comfort and interesting shadows in the fresh homelike and indoor space. The principal structure will be by concrete and wood, the floor and ceiling will be wood too. This fresh home was specially design it to hot climate like beach living. The roof will be by shingles or straw, you can chose it.

A R E A 2314 Sq feet 215 m<sup>2</sup>



Previous

Main Page

Next





































































































Inicié mis estudios universitarios en la Universidad de Costa Rica; durante estos 5 años de estudio realicé muchos proyectos de diseño en sectores como Filadelfia de Guanacaste, Limón, San Carlos, Heredia y Puntarenas. Simultáneamente estudié en el Instituto Informático de Costa Rica en la especialidad de Técnico Avanzado en Mantenimiento de Computadoras.

Adquirí gran experiencia en diseño y presentación de proyectos, mi tesis basada en el diseño de una escuela de arquitectura lo demuestra, he trabajado en empresas de gran importancia como COINSA, ARTIV (Rolex), JASEC, CONSTRIAL, XILO HOMES, entre otras.

He desarrollado un gran potencial en ejecución de proyectos con personalidad de liderazgo, poseo conocimientos ava