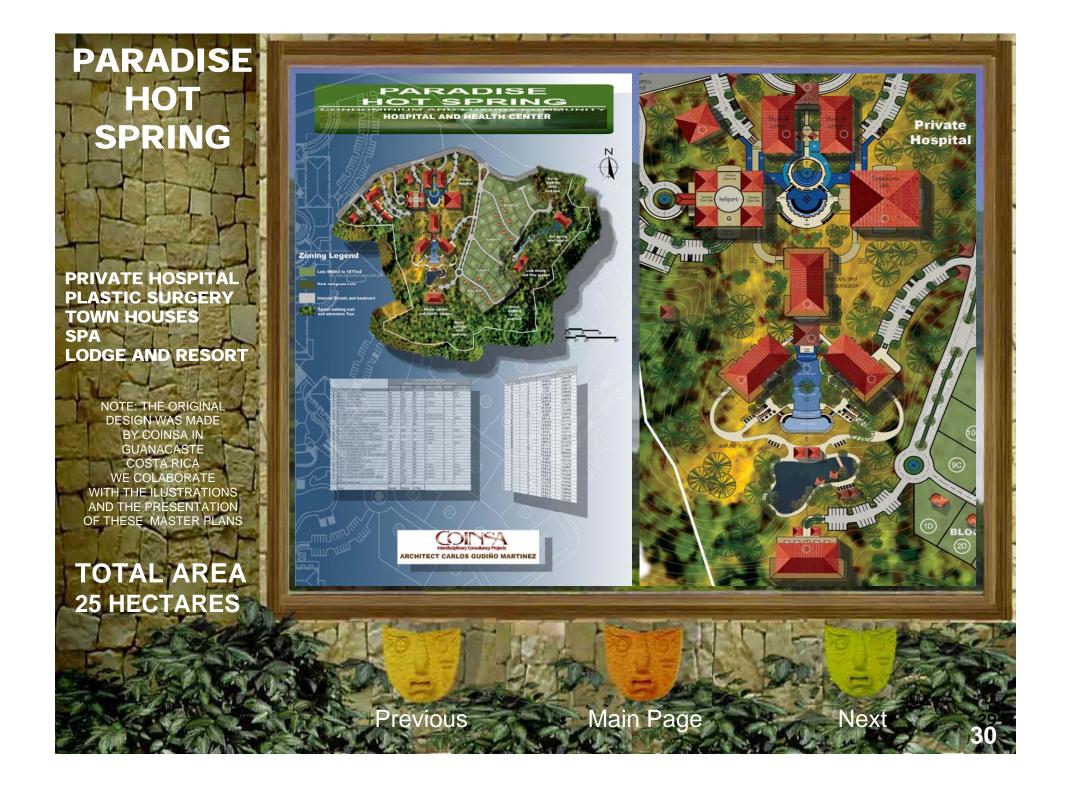

## **DIAMOND**RESIDENCE

This astonishing house have a marvelous tropical and neo colonial style, it has different environments that became your needs in luxury comfort and living style, involve in a paradise country this design cover any activities that you need like five bedrooms, a master bedrooms with it own master bath and walk in closet, a employing room three additional baths, balconies with views to the ocean, a living room and dinning room are connected by a lovely views to stunning tropical gardens and a big terrace to take breakfast, a big kitchen with an island table that became your work more easier, in the first floor you have a some spaces to entertainment like a cinema or TV room and an special space to do exercise yoga o different entertainment activities. So if you have car, this home have a big garage join to the access with enough area to four cars, in addition you can add a pool or a tennis court.

> A R E A 4412 Sq feet 410 m<sup>2</sup>

Previous

Main Page

Next