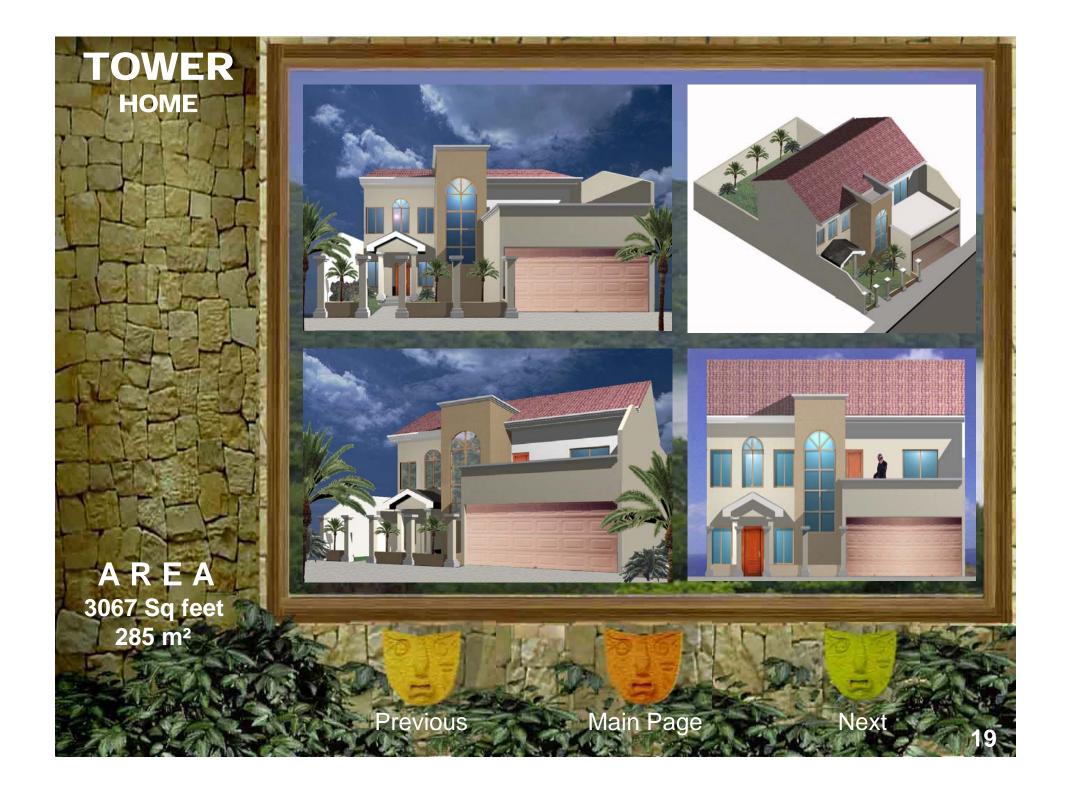

lconies and wide open decks capture marvelous views and permit breezes to whisper through rooms all around this coastal cottage. Inspired in the Caribbean architecture this home has a highly functional floor plan that is engaged with the ocean views. In the second floor it has twin bedrooms, a bathroom a master bedrooms whit a big master bathroom, the design contemplate vertical wood pergolas that provide comfort and interesting shadows in the fresh homelike and indoor space. The principal structure will be by concrete and wood, the floor and ceiling will be wood too. This fresh home was specially design it to hot climate like beach living. The roof will be by shingles or straw, you can chose it.

A R E A 2314 Sq feet 215 m<sup>2</sup>



Previous

Main Page

Next





































































































Inicié mis estudios universitarios en la Universidad de Costa Rica; durante estos 5 años de estudio realicé muchos proyectos de diseño en sectores como Filadelfia de Guanacaste, Limón, San Carlos, Heredia y Puntarenas. Simultáneamente estudié en el Instituto Informático de Costa Rica en la especialidad de Técnico Avanzado en Mantenimiento de Computadoras.

Adquirí gran experiencia en diseño y presentación de proyectos, mi tesis basada en el diseño de una escuela de arquitectura lo demuestra, he trabajado en empresas de gran importancia como COINSA, ARTIV (Rolex), JASEC, CONSTRIAL, XILO HOMES, entre otras.

He desarrollado un gran potencial en ejecución de proyectos con personalidad de liderazgo, poseo conocimientos