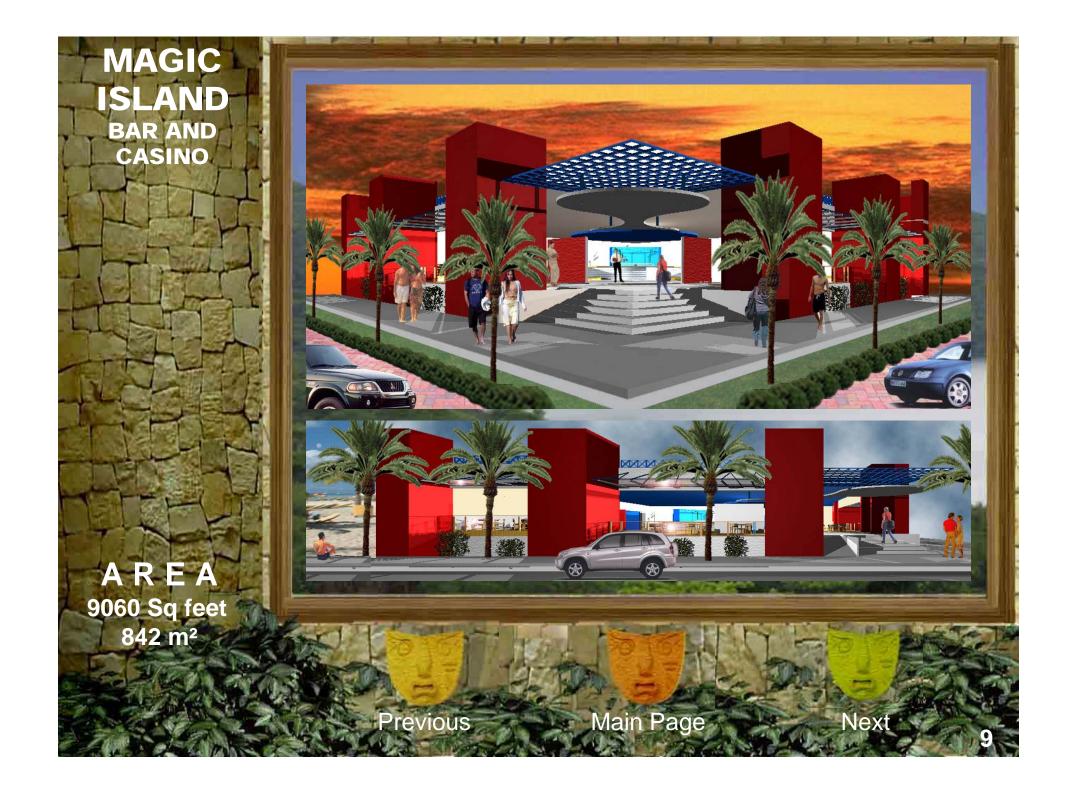

HALET

Sun kissed balconies and wide open decks capture marvelous views and permit breezes to whisper through rooms all around this coastal cottage. Inspired in the Caribbean architecture this home has a highly functional floor plan that is engaged with the ocean views. In the second floor it has twin bedrooms, a bathroom a master bedrooms whit a big master bathroom, the design contemplate vertical wood pergolas that provide comfort and interesting shadows in the fresh homelike and indoor space. The principal structure will be by concrete and wood, the floor and ceiling will be wood too. This fresh home was specially design it to hot climate like beach living. The roof will be by shingles or straw, you can chose it.

A R E A 2314 Sq feet 215 m<sup>2</sup>



Previous

Main Page

Next





































































































Inicié mis estudios universitarios en la Universidad de Costa Rica; durante estos 5 años de estudio realicé muchos proyectos de diseño en sectores como Filadelfia de Guanacaste, Limón, San Carlos, Heredia y Puntarenas. Simultáneamente estudié en el Instituto Informático de Costa Rica en la especialidad de Técnico Avanzado en Mantenimiento de Computadoras.

Adquirí gran experiencia en diseño y presentación de proyectos, mi tesis basada en el diseño de una escuela de arquitectura lo demuestra, he trabajado en empresas de gran importancia como COINSA, ARTIV (Rolex), JASEC, CONSTRIAL, XILO HOMES, entre otras.

He desarrollado un gran potencial en ejecución de proyectos con personalidad de liderazgo,