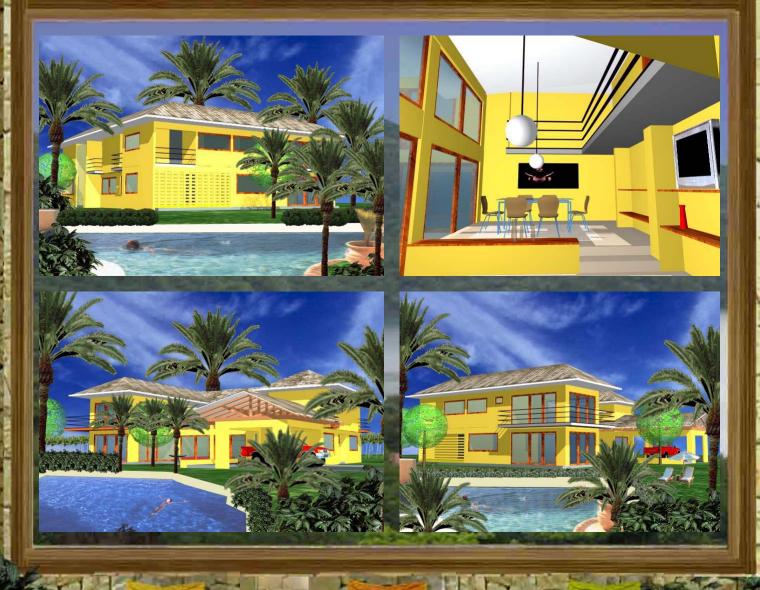

## **DIAMOND**RESIDENCE

This astonishing house have a marvelous tropical and neo colonial style, it has different environments that became your needs in luxury comfort and living style, involve in a paradise country this design cover any activities that you need like five bedrooms, a master bedrooms with it own master bath and walk in closet, a employing room three additional baths, balconies with views to the ocean, a living room and dinning room are connected by a lovely views to stunning tropical gardens and a big terrace to take breakfast, a big kitchen with an island table that became your work more easier, in the first floor you have a some spaces to entertainment like a cinema or TV room and an special space to do exercise yoga o different entertainment activities. So if you have car, this home have a big garage join to the access with enough area to four cars, in addition you can add a pool or a tennis court.

> A R E A 4412 Sq feet 410 m<sup>2</sup>

Previous

Main Page

Next