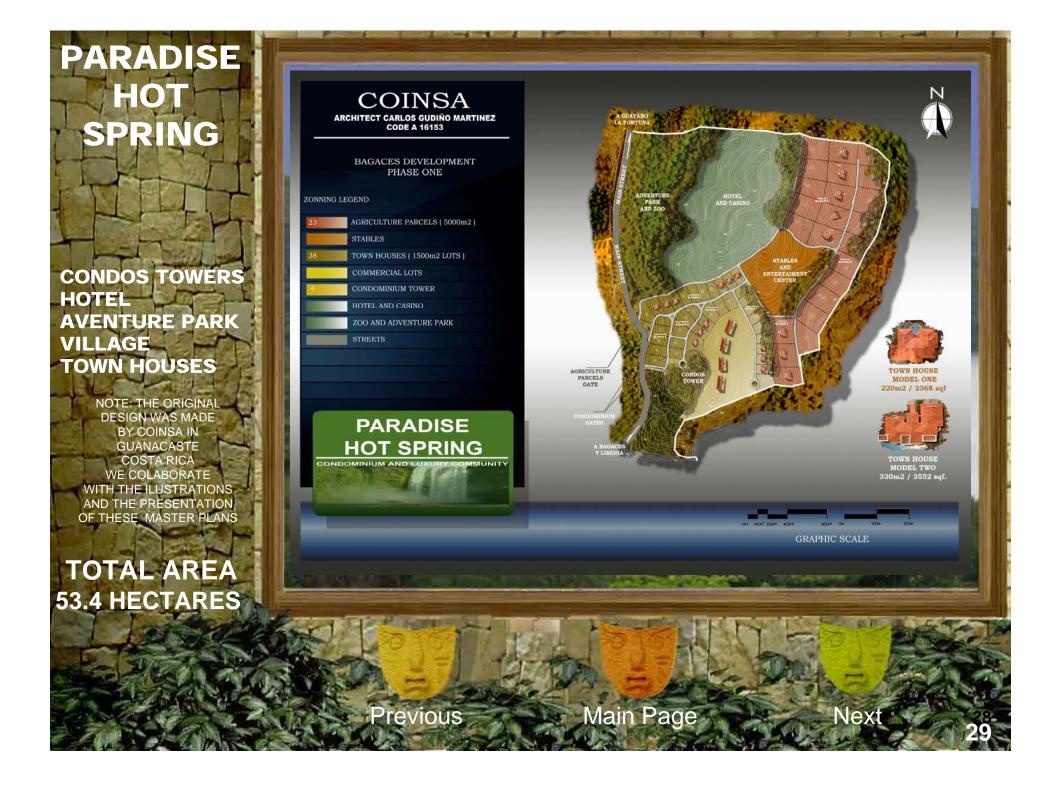

## **DIAMOND**RESIDENCE

This astonishing house have a marvelous tropical and neo colonial style, it has different environments that became your needs in luxury comfort and living style, involve in a paradise country this design cover any activities that you need like five bedrooms, a master bedrooms with it own master bath and walk in closet, a employing room three additional baths, balconies with views to the ocean, a living room and dinning room are connected by a lovely views to stunning tropical gardens and a big terrace to take breakfast, a big kitchen with an island table that became your work more easier, in the first floor you have a some spaces to entertainment like a cinema or TV room and an special space to do exercise yoga o different entertainment activities. So if you have car, this home have a big garage join to the access with enough area to four cars, in addition you can add a pool or a tennis court.

> A R E A 4412 Sq feet 410 m<sup>2</sup>

Previous

Main Page

Next