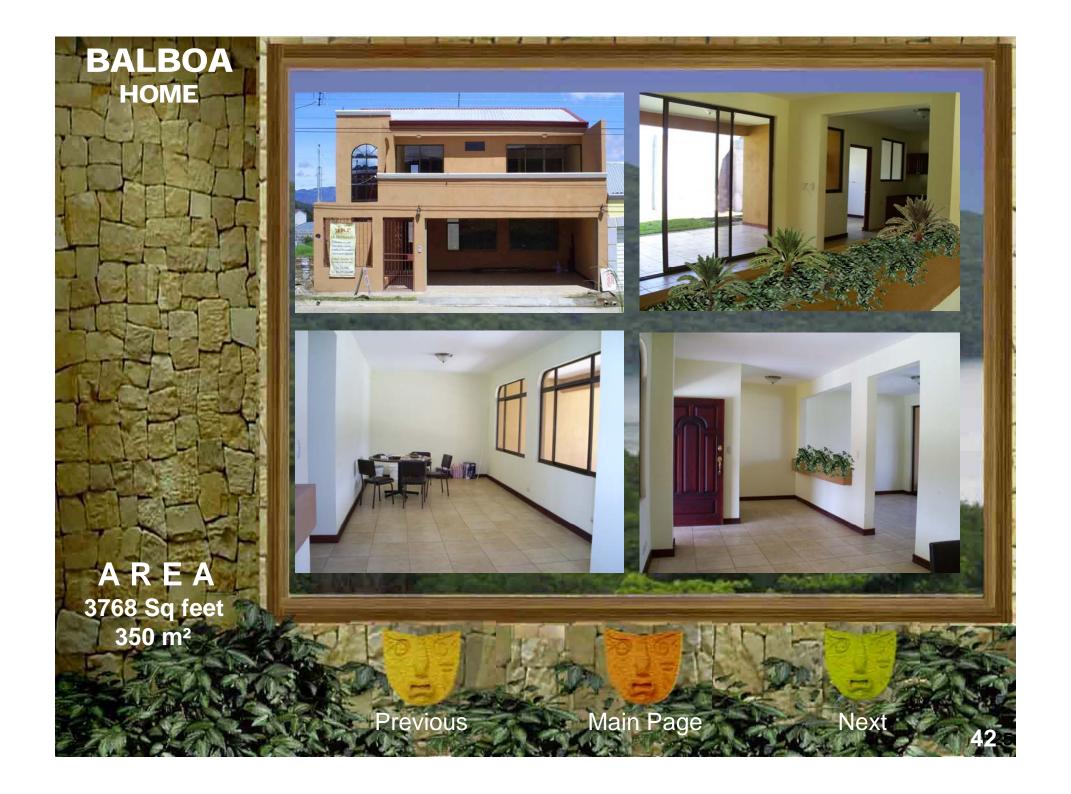

views and permit breezes to whisper through rooms all around this coastal cottage. Inspired in the Caribbean architecture this home has a highly functional floor plan that is engaged with the ocean views. In the second floor it has twin bedrooms, a bathroom a master bedrooms whit a big master bathroom, the design contemplate vertical wood pergolas that provide comfort and interesting shadows in the fresh homelike and indoor space. The principal structure will be by concrete and wood, the floor and ceiling will be wood too. This fresh home was specially design it to hot climate like beach living. The roof will be by shingles or straw, you can chose it.

A R E A 2314 Sq feet 215 m<sup>2</sup>



Previous

Main Page

Next





































































































Inicié mis estudios universitarios en la Universidad de Costa Rica; durante estos 5 años de estudio realicé muchos proyectos de diseño en sectores como Filadelfia de Guanacaste, Limón, San Carlos, Heredia y Puntarenas. Simultáneamente estudié en el Instituto Informático de Costa Rica en la especialidad de Técnico Avanzado en Mantenimiento de Computadoras.

Adquirí gran experiencia en diseño y presentación de proyectos, mi tesis basada en el diseño de una escuela de arquitectura lo demuestra, he trabajado en empresas de gran importancia como COINSA, ARTIV (Rolex), JASEC, CONSTRIAL, XILO HOMES, entre otras.

He desarrollado un gran potencial en ejecución de proyectos con personalidad de liderazgo, poseo conocimientos avanzados del idioma ingles, domino el softwa