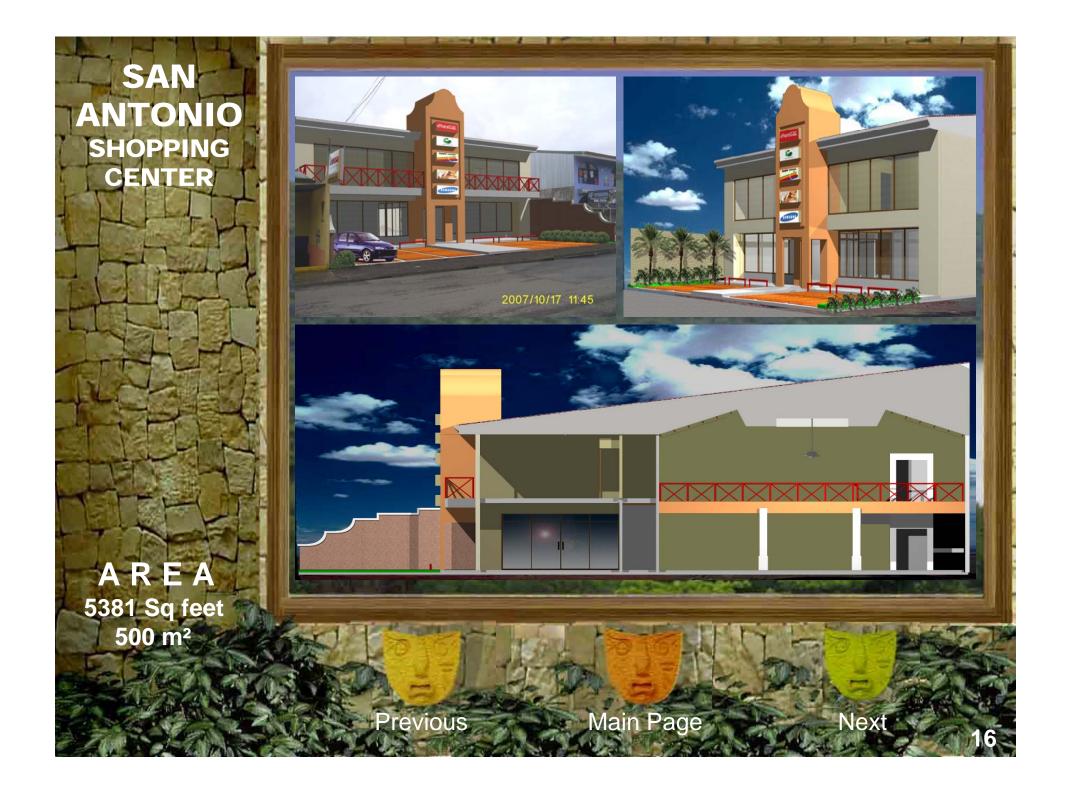

sed balconies and wide open decks capture marvelous views and permit breezes to whisper through rooms all around this coastal cottage. Inspired in the Caribbean architecture this home has a highly functional floor plan that is engaged with the ocean views. In the second floor it has twin bedrooms, a bathroom a master bedrooms whit a big master bathroom, the design contemplate vertical wood pergolas that provide comfort and interesting shadows in the fresh homelike and indoor space. The principal structure will be by concrete and wood, the floor and ceiling will be wood too. This fresh home was specially design it to hot climate like beach living. The roof will be by shingles or straw, you can chose it.

A R E A 2314 Sq feet 215 m<sup>2</sup>



Previous

Main Page

Next





































































































Inicié mis estudios universitarios en la Universidad de Costa Rica; durante estos 5 años de estudio realicé muchos proyectos de diseño en sectores como Filadelfia de Guanacaste, Limón, San Carlos, Heredia y Puntarenas. Simultáneamente estudié en el Instituto Informático de Costa Rica en la especialidad de Técnico Avanzado en Mantenimiento de Computadoras.

Adquirí gran experiencia en diseño y presentación de proyectos, mi tesis basada en el diseño de una escuela de arquitectura lo demuestra, he trabajado en empresas de gran importancia como COINSA, ARTIV (Rolex), JASEC, CONSTRIAL, XILO HOMES, entre otras.

He desarrollado un gran potencial en ejecución de proyectos con personalidad de liderazgo, poseo conocim