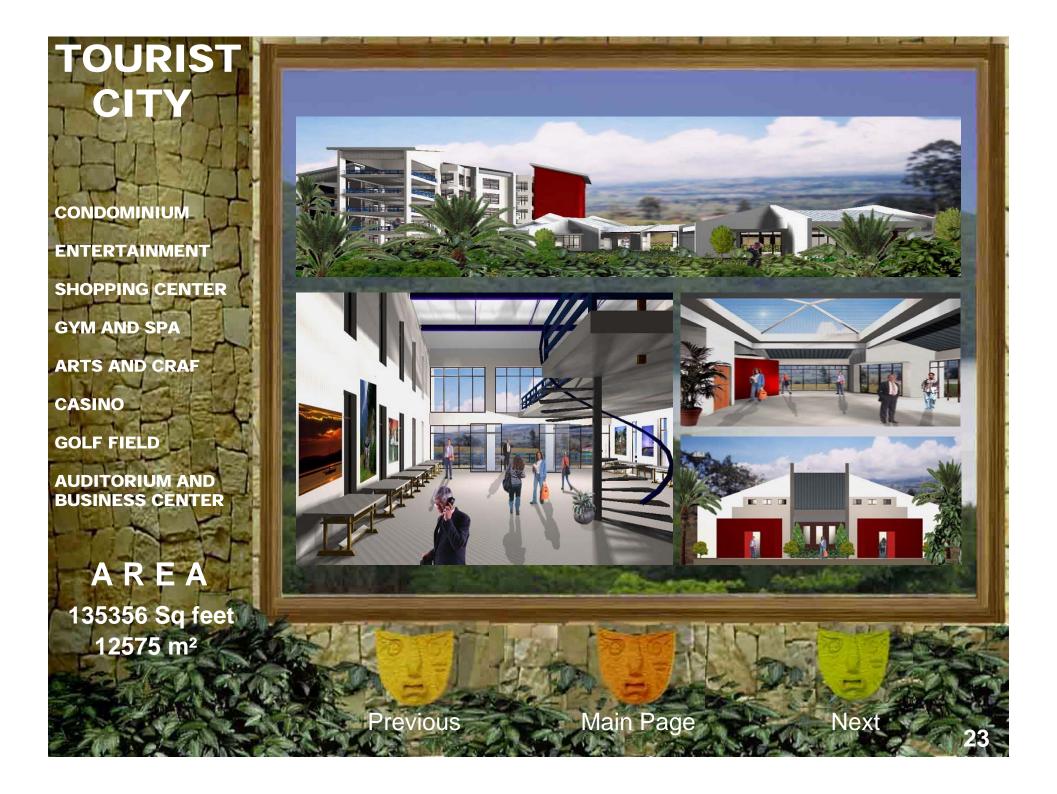

and wide open decks capture marvelous views and permit breezes to whisper through rooms all around this coastal cottage. Inspired in the Caribbean architecture this home has a highly functional floor plan that is engaged with the ocean views. In the second floor it has twin bedrooms, a bathroom a master bedrooms whit a big master bathroom, the design contemplate vertical wood pergolas that provide comfort and interesting shadows in the fresh homelike and indoor space. The principal structure will be by concrete and wood, the floor and ceiling will be wood too. This fresh home was specially design it to hot climate like beach living. The roof will be by shingles or straw, you can chose it.

A R E A 2314 Sq feet 215 m<sup>2</sup>



Previous

Main Page

Next





































































































Inicié mis estudios universitarios en la Universidad de Costa Rica; durante estos 5 años de estudio realicé muchos proyectos de diseño en sectores como Filadelfia de Guanacaste, Limón, San Carlos, Heredia y Puntarenas. Simultáneamente estudié en el Instituto Informático de Costa Rica en la especialidad de Técnico Avanzado en Mantenimiento de Computadoras.

Adquirí gran experiencia en diseño y presentación de proyectos, mi tesis basada en el diseño de una escuela de arquitectura lo demuestra, he trabajado en empresas de gran importancia como COINSA, ARTIV (Rolex), JASEC, CONSTRIAL, XILO HOMES, entre otras.

He desarrollado un gran potencial en ejecución de proyectos con personalidad de liderazgo, poseo conocimientos avanzad