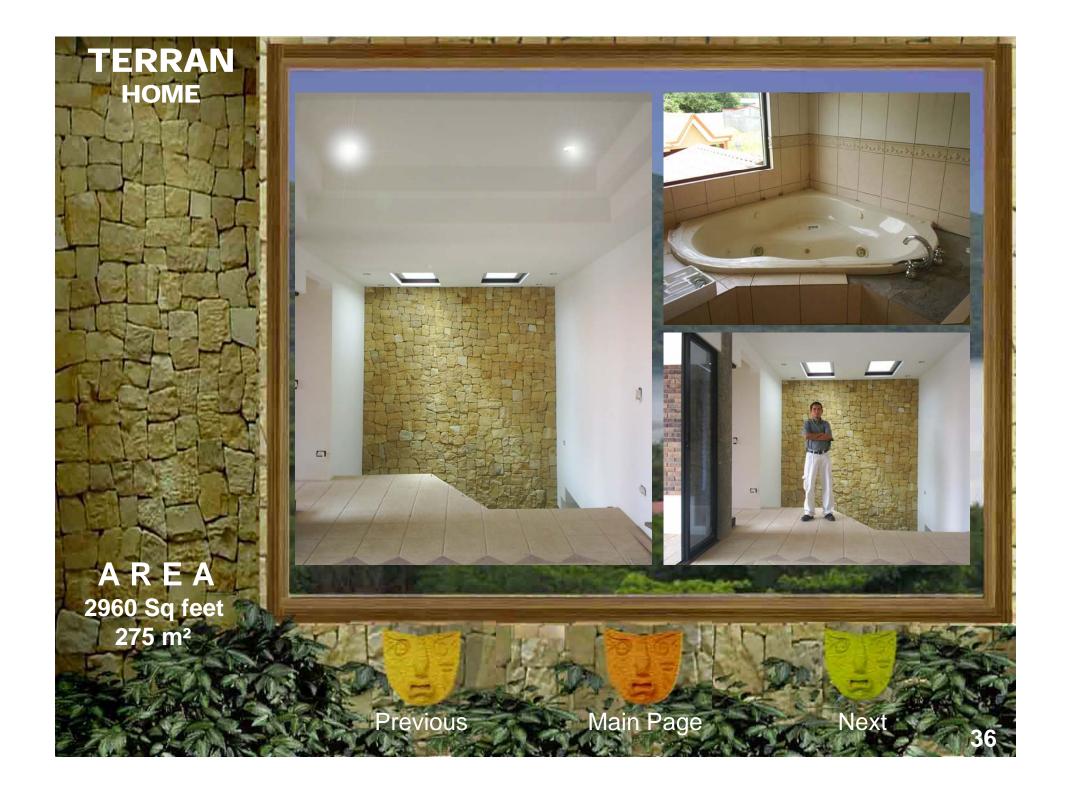

e marvelous views and permit breezes to whisper through rooms all around this coastal cottage. Inspired in the Caribbean architecture this home has a highly functional floor plan that is engaged with the ocean views. In the second floor it has twin bedrooms, a bathroom a master bedrooms whit a big master bathroom, the design contemplate vertical wood pergolas that provide comfort and interesting shadows in the fresh homelike and indoor space. The principal structure will be by concrete and wood, the floor and ceiling will be wood too. This fresh home was specially design it to hot climate like beach living. The roof will be by shingles or straw, you can chose it.

A R E A 2314 Sq feet 215 m<sup>2</sup>



Previous

Main Page

Next





































































































Inicié mis estudios universitarios en la Universidad de Costa Rica; durante estos 5 años de estudio realicé muchos proyectos de diseño en sectores como Filadelfia de Guanacaste, Limón, San Carlos, Heredia y Puntarenas. Simultáneamente estudié en el Instituto Informático de Costa Rica en la especialidad de Técnico Avanzado en Mantenimiento de Computadoras.

Adquirí gran experiencia en diseño y presentación de proyectos, mi tesis basada en el diseño de una escuela de arquitectura lo demuestra, he trabajado en empresas de gran importancia como COINSA, ARTIV (Rolex), JASEC, CONSTRIAL, XILO HOMES, entre otras.

He desarrollado un gran potencial en ejecución de proyectos con personalidad de liderazgo, poseo conocimientos avanzados del idioma ingles, domi