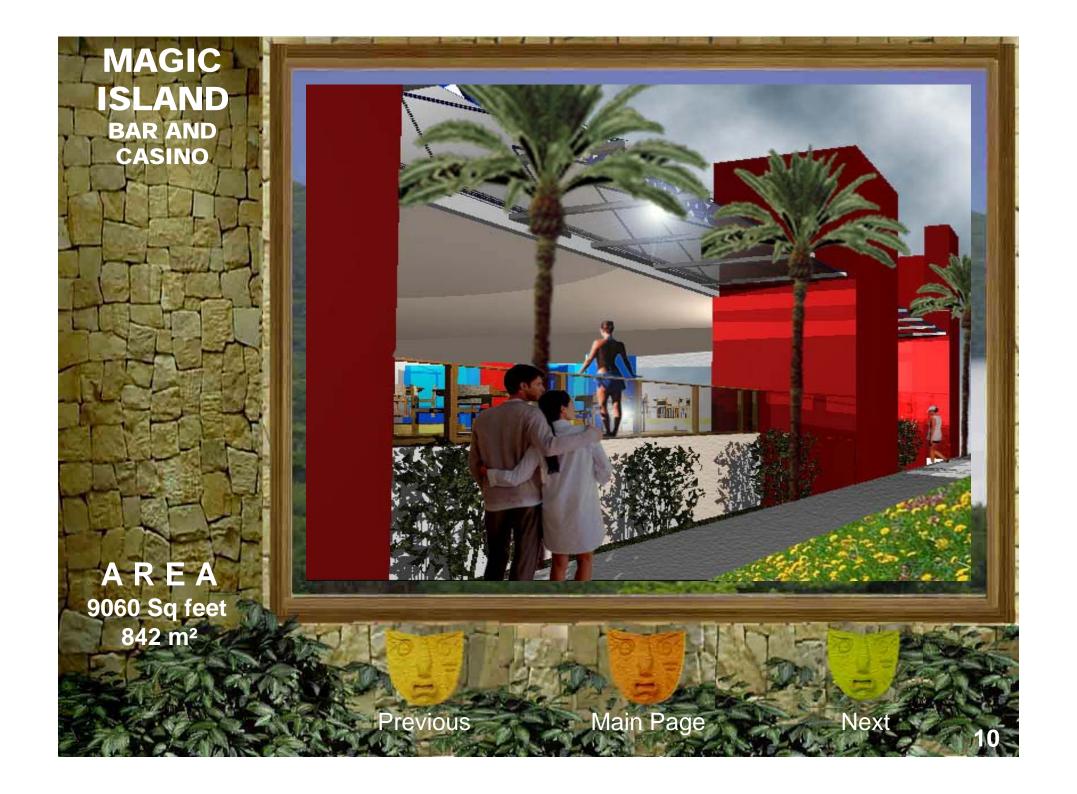

LET

Sun kissed balconies and wide open decks capture marvelous views and permit breezes to whisper through rooms all around this coastal cottage. Inspired in the Caribbean architecture this home has a highly functional floor plan that is engaged with the ocean views. In the second floor it has twin bedrooms, a bathroom a master bedrooms whit a big master bathroom, the design contemplate vertical wood pergolas that provide comfort and interesting shadows in the fresh homelike and indoor space. The principal structure will be by concrete and wood, the floor and ceiling will be wood too. This fresh home was specially design it to hot climate like beach living. The roof will be by shingles or straw, you can chose it.

A R E A 2314 Sq feet 215 m<sup>2</sup>



Previous

Main Page

Next





































































































Inicié mis estudios universitarios en la Universidad de Costa Rica; durante estos 5 años de estudio realicé muchos proyectos de diseño en sectores como Filadelfia de Guanacaste, Limón, San Carlos, Heredia y Puntarenas. Simultáneamente estudié en el Instituto Informático de Costa Rica en la especialidad de Técnico Avanzado en Mantenimiento de Computadoras.

Adquirí gran experiencia en diseño y presentación de proyectos, mi tesis basada en el diseño de una escuela de arquitectura lo demuestra, he trabajado en empresas de gran importancia como COINSA, ARTIV (Rolex), JASEC, CONSTRIAL, XILO HOMES, entre otras.

He desarrollado un gran potencial en ejecución de proyectos con personalidad de liderazgo, p