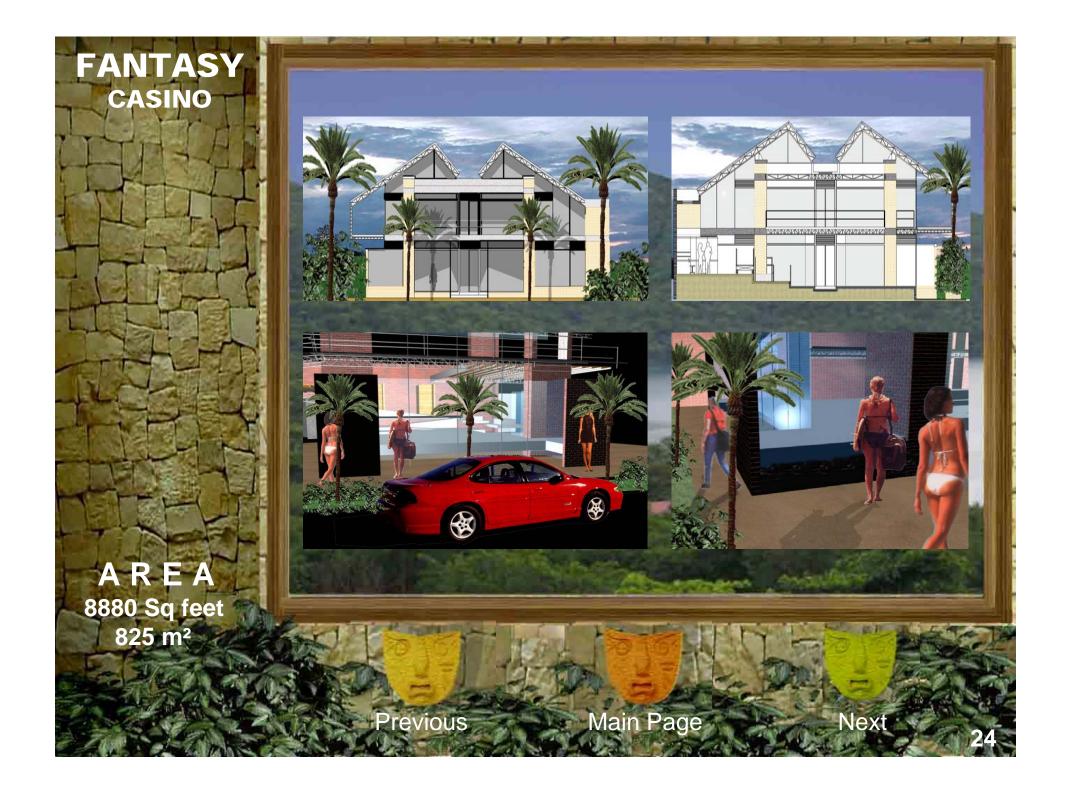

d wide open decks capture marvelous views and permit breezes to whisper through rooms all around this coastal cottage. Inspired in the Caribbean architecture this home has a highly functional floor plan that is engaged with the ocean views. In the second floor it has twin bedrooms, a bathroom a master bedrooms whit a big master bathroom, the design contemplate vertical wood pergolas that provide comfort and interesting shadows in the fresh homelike and indoor space. The principal structure will be by concrete and wood, the floor and ceiling will be wood too. This fresh home was specially design it to hot climate like beach living. The roof will be by shingles or straw, you can chose it.

A R E A 2314 Sq feet 215 m<sup>2</sup>



Previous

Main Page

Next





































































































Inicié mis estudios universitarios en la Universidad de Costa Rica; durante estos 5 años de estudio realicé muchos proyectos de diseño en sectores como Filadelfia de Guanacaste, Limón, San Carlos, Heredia y Puntarenas. Simultáneamente estudié en el Instituto Informático de Costa Rica en la especialidad de Técnico Avanzado en Mantenimiento de Computadoras.

Adquirí gran experiencia en diseño y presentación de proyectos, mi tesis basada en el diseño de una escuela de arquitectura lo demuestra, he trabajado en empresas de gran importancia como COINSA, ARTIV (Rolex), JASEC, CONSTRIAL, XILO HOMES, entre otras.

He desarrollado un gran potencial en ejecución de proyectos con personalidad de liderazgo, poseo conocimientos avanzados