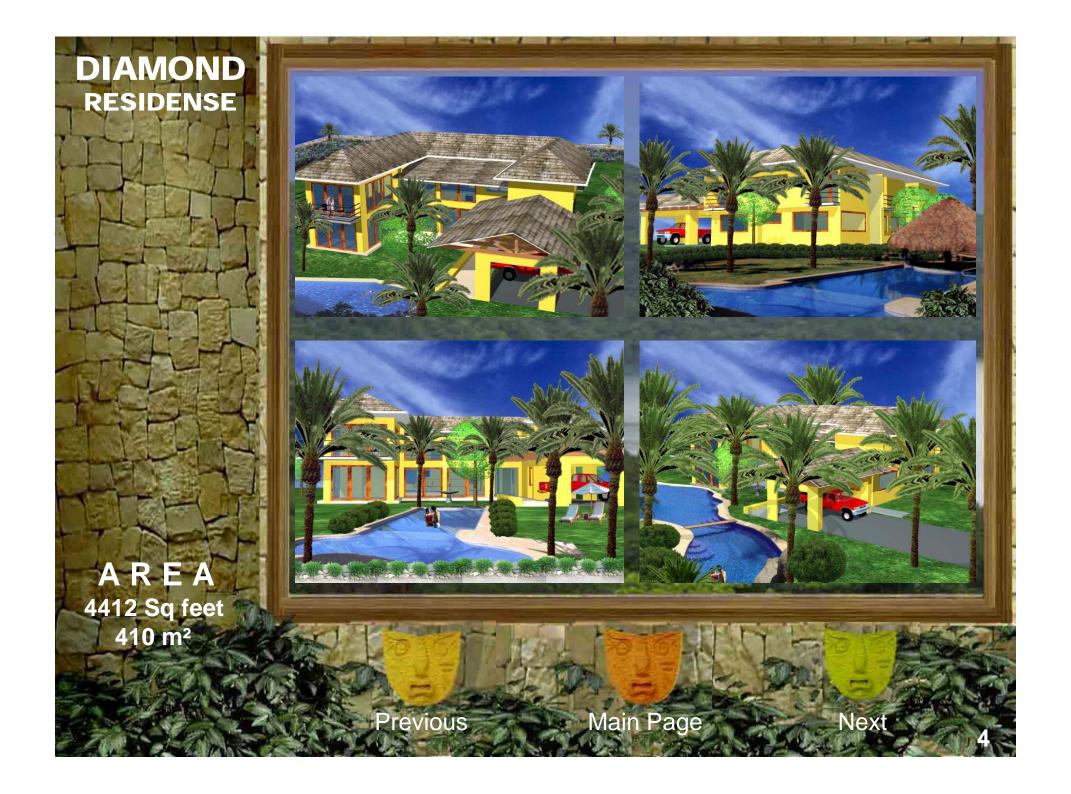

## **DIAMOND**RESIDENCE

This astonishing house have a marvelous tropical and neo colonial style, it has different environments that became your needs in luxury comfort and living style, involve in a paradise country this design cover any activities that you need like five bedrooms, a master bedrooms with it own master bath and walk in closet, a employing room three additional baths, balconies with views to the ocean, a living room and dinning room are connected by a lovely views to stunning tropical gardens and a big terrace to take breakfast, a big kitchen with an island table that became your work more easier, in the first floor you have a some spaces to entertainment like a cinema or TV room and an special space to do exercise yoga o different entertainment activities. So if you have car, this home have a big garage join to the access with enough area to four cars, in addition you can add a pool or a tennis court.

> A R E A 4412 Sq feet 410 m<sup>2</sup>

Previous

Main Page

Next