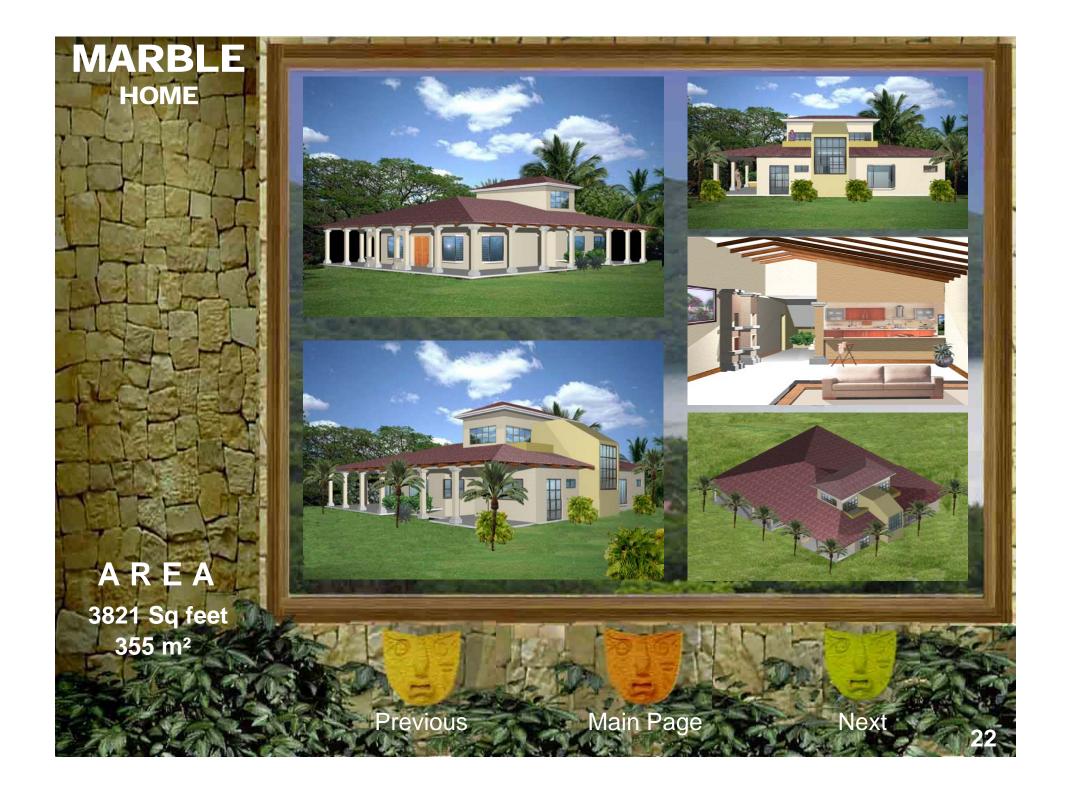

s and wide open decks capture marvelous views and permit breezes to whisper through rooms all around this coastal cottage. Inspired in the Caribbean architecture this home has a highly functional floor plan that is engaged with the ocean views. In the second floor it has twin bedrooms, a bathroom a master bedrooms whit a big master bathroom, the design contemplate vertical wood pergolas that provide comfort and interesting shadows in the fresh homelike and indoor space. The principal structure will be by concrete and wood, the floor and ceiling will be wood too. This fresh home was specially design it to hot climate like beach living. The roof will be by shingles or straw, you can chose it.

A R E A 2314 Sq feet 215 m<sup>2</sup>



Previous

Main Page

Next





































































































Inicié mis estudios universitarios en la Universidad de Costa Rica; durante estos 5 años de estudio realicé muchos proyectos de diseño en sectores como Filadelfia de Guanacaste, Limón, San Carlos, Heredia y Puntarenas. Simultáneamente estudié en el Instituto Informático de Costa Rica en la especialidad de Técnico Avanzado en Mantenimiento de Computadoras.

Adquirí gran experiencia en diseño y presentación de proyectos, mi tesis basada en el diseño de una escuela de arquitectura lo demuestra, he trabajado en empresas de gran importancia como COINSA, ARTIV (Rolex), JASEC, CONSTRIAL, XILO HOMES, entre otras.

He desarrollado un gran potencial en ejecución de proyectos con personalidad de liderazgo, poseo conocimientos avanz