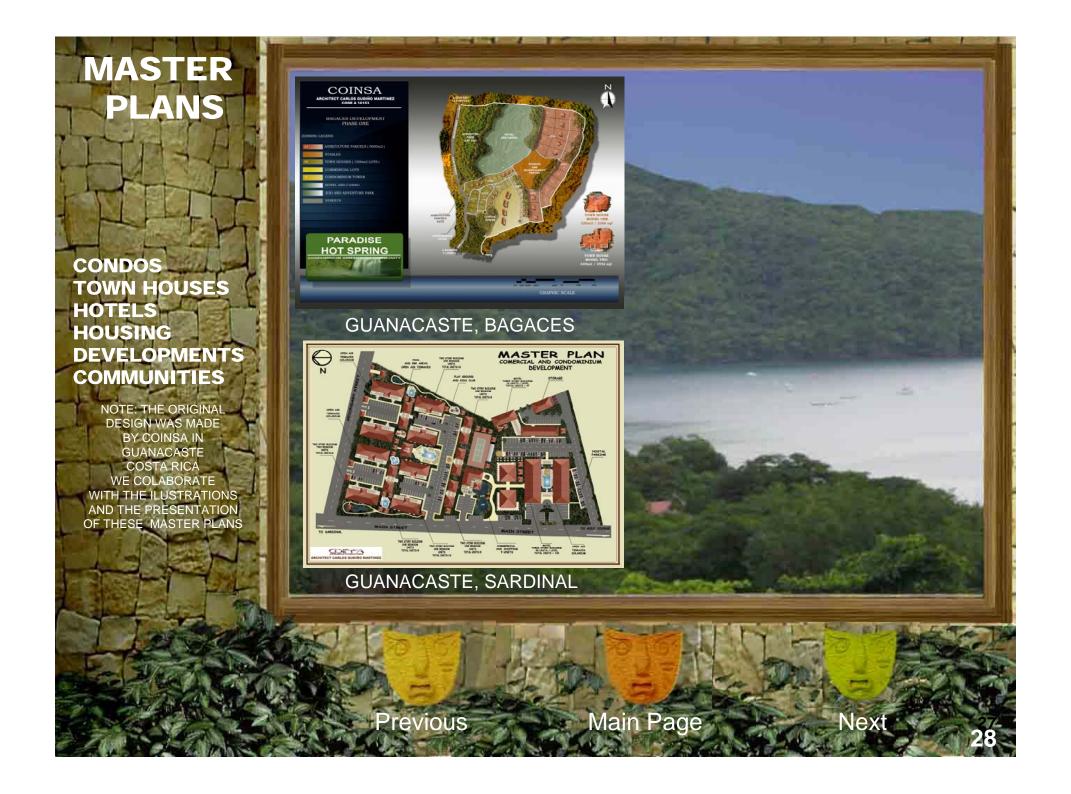

pen decks capture marvelous views and permit breezes to whisper through rooms all around this coastal cottage. Inspired in the Caribbean architecture this home has a highly functional floor plan that is engaged with the ocean views. In the second floor it has twin bedrooms, a bathroom a master bedrooms whit a big master bathroom, the design contemplate vertical wood pergolas that provide comfort and interesting shadows in the fresh homelike and indoor space. The principal structure will be by concrete and wood, the floor and ceiling will be wood too. This fresh home was specially design it to hot climate like beach living. The roof will be by shingles or straw, you can chose it.

A R E A 2314 Sq feet 215 m<sup>2</sup>



Previous

Main Page

Next





































































































Inicié mis estudios universitarios en la Universidad de Costa Rica; durante estos 5 años de estudio realicé muchos proyectos de diseño en sectores como Filadelfia de Guanacaste, Limón, San Carlos, Heredia y Puntarenas. Simultáneamente estudié en el Instituto Informático de Costa Rica en la especialidad de Técnico Avanzado en Mantenimiento de Computadoras.

Adquirí gran experiencia en diseño y presentación de proyectos, mi tesis basada en el diseño de una escuela de arquitectura lo demuestra, he trabajado en empresas de gran importancia como COINSA, ARTIV (Rolex), JASEC, CONSTRIAL, XILO HOMES, entre otras.

He desarrollado un gran potencial en ejecución de proyectos con personalidad de liderazgo, poseo conocimientos avanzados del idi