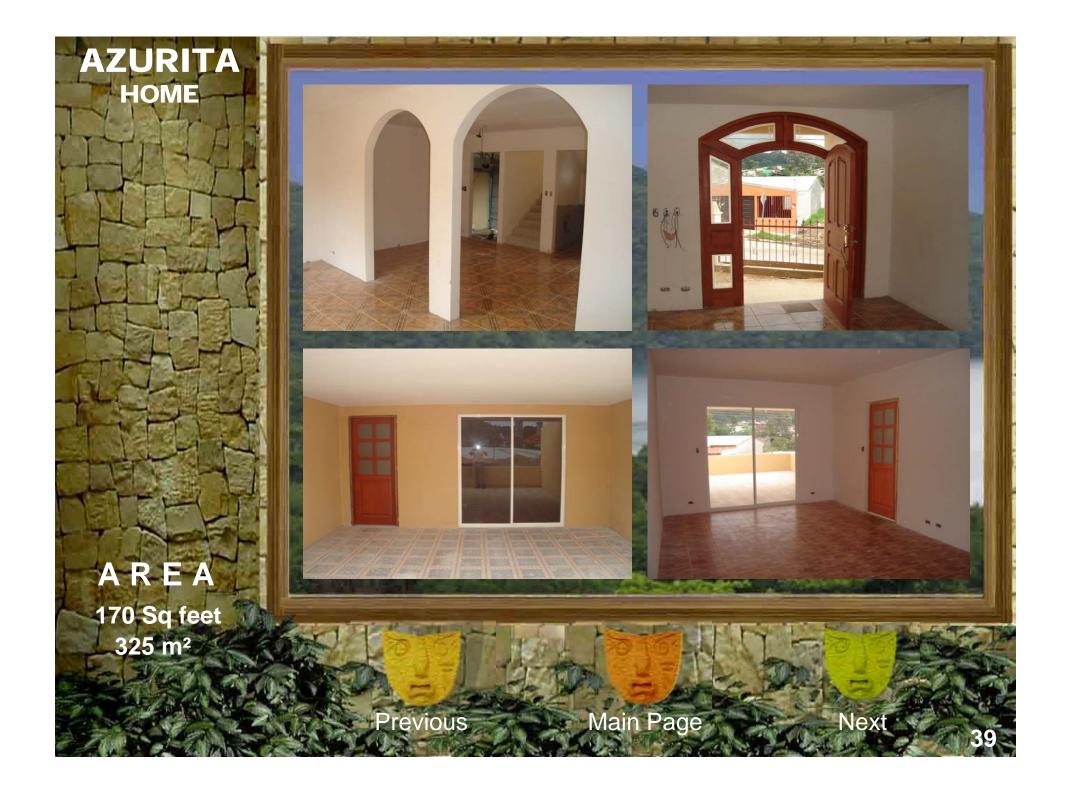

elous views and permit breezes to whisper through rooms all around this coastal cottage. Inspired in the Caribbean architecture this home has a highly functional floor plan that is engaged with the ocean views. In the second floor it has twin bedrooms, a bathroom a master bedrooms whit a big master bathroom, the design contemplate vertical wood pergolas that provide comfort and interesting shadows in the fresh homelike and indoor space. The principal structure will be by concrete and wood, the floor and ceiling will be wood too. This fresh home was specially design it to hot climate like beach living. The roof will be by shingles or straw, you can chose it.

A R E A 2314 Sq feet 215 m<sup>2</sup>



Previous

Main Page

Next





































































































Inicié mis estudios universitarios en la Universidad de Costa Rica; durante estos 5 años de estudio realicé muchos proyectos de diseño en sectores como Filadelfia de Guanacaste, Limón, San Carlos, Heredia y Puntarenas. Simultáneamente estudié en el Instituto Informático de Costa Rica en la especialidad de Técnico Avanzado en Mantenimiento de Computadoras.

Adquirí gran experiencia en diseño y presentación de proyectos, mi tesis basada en el diseño de una escuela de arquitectura lo demuestra, he trabajado en empresas de gran importancia como COINSA, ARTIV (Rolex), JASEC, CONSTRIAL, XILO HOMES, entre otras.

He desarrollado un gran potencial en ejecución de proyectos con personalidad de liderazgo, poseo conocimientos avanzados del idioma ingles, domino el