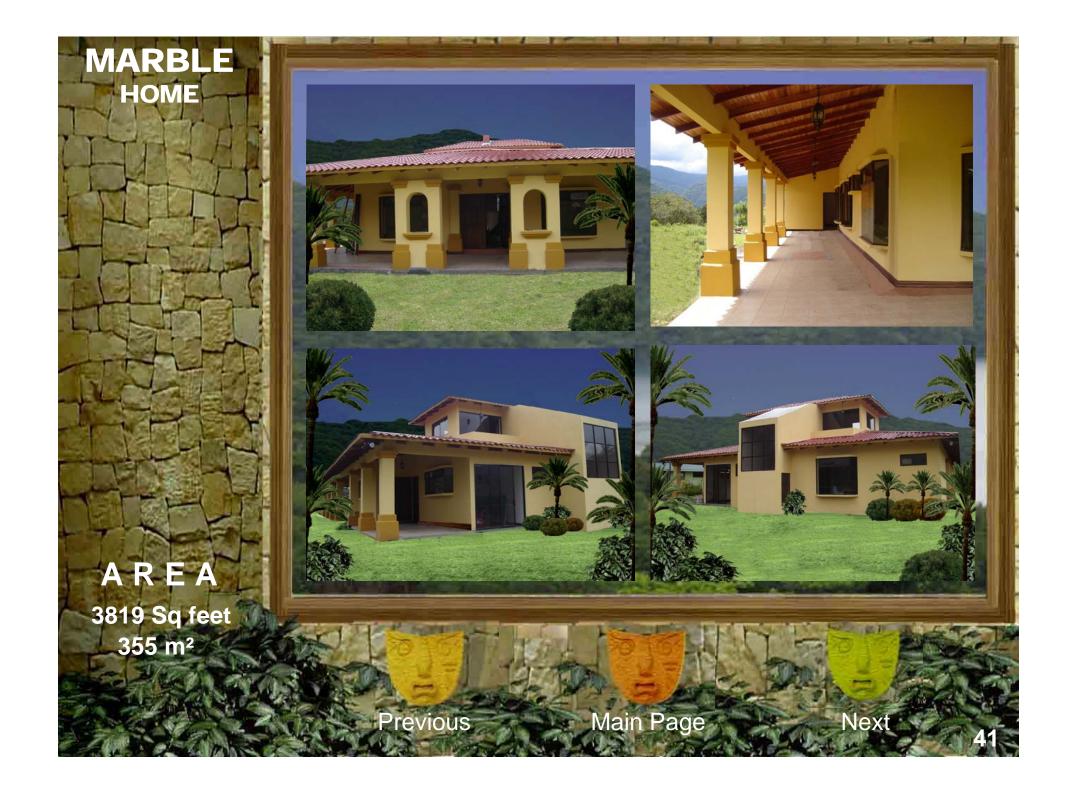

s views and permit breezes to whisper through rooms all around this coastal cottage. Inspired in the Caribbean architecture this home has a highly functional floor plan that is engaged with the ocean views. In the second floor it has twin bedrooms, a bathroom a master bedrooms whit a big master bathroom, the design contemplate vertical wood pergolas that provide comfort and interesting shadows in the fresh homelike and indoor space. The principal structure will be by concrete and wood, the floor and ceiling will be wood too. This fresh home was specially design it to hot climate like beach living. The roof will be by shingles or straw, you can chose it.

A R E A 2314 Sq feet 215 m<sup>2</sup>



Previous

Main Page

Next





































































































Inicié mis estudios universitarios en la Universidad de Costa Rica; durante estos 5 años de estudio realicé muchos proyectos de diseño en sectores como Filadelfia de Guanacaste, Limón, San Carlos, Heredia y Puntarenas. Simultáneamente estudié en el Instituto Informático de Costa Rica en la especialidad de Técnico Avanzado en Mantenimiento de Computadoras.

Adquirí gran experiencia en diseño y presentación de proyectos, mi tesis basada en el diseño de una escuela de arquitectura lo demuestra, he trabajado en empresas de gran importancia como COINSA, ARTIV (Rolex), JASEC, CONSTRIAL, XILO HOMES, entre otras.

He desarrollado un gran potencial en ejecución de proyectos con personalidad de liderazgo, poseo conocimientos avanzados del idioma ingles, domino el soft