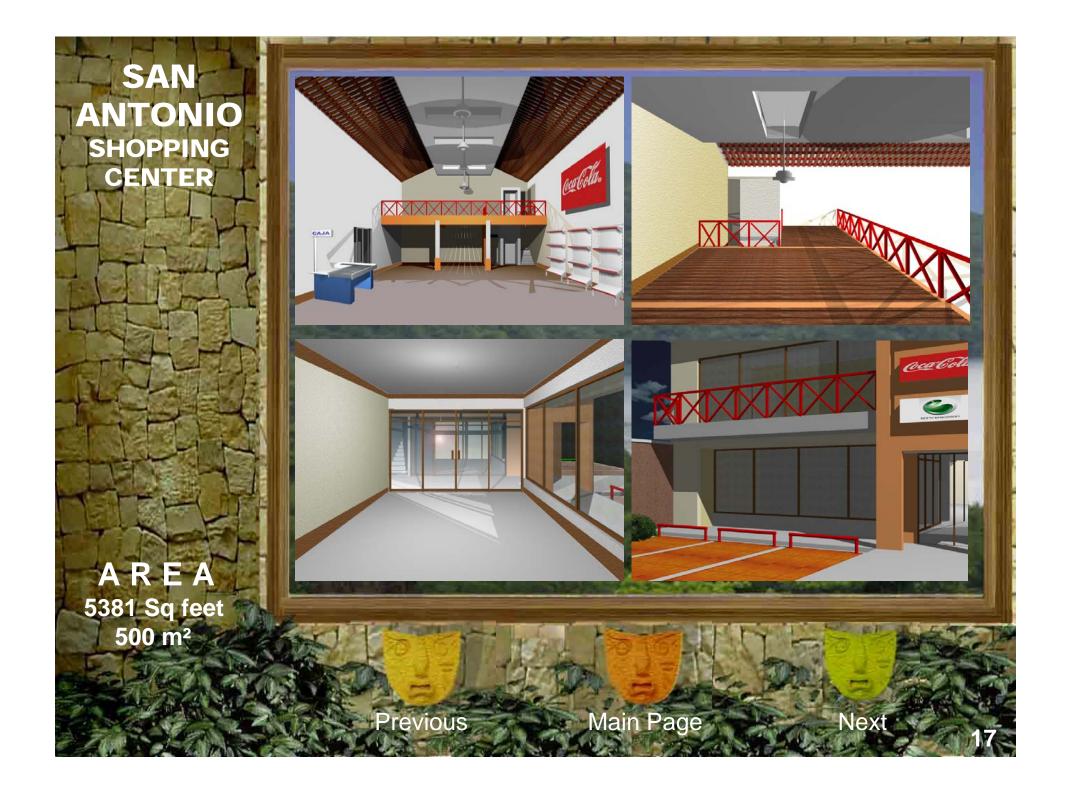

d balconies and wide open decks capture marvelous views and permit breezes to whisper through rooms all around this coastal cottage. Inspired in the Caribbean architecture this home has a highly functional floor plan that is engaged with the ocean views. In the second floor it has twin bedrooms, a bathroom a master bedrooms whit a big master bathroom, the design contemplate vertical wood pergolas that provide comfort and interesting shadows in the fresh homelike and indoor space. The principal structure will be by concrete and wood, the floor and ceiling will be wood too. This fresh home was specially design it to hot climate like beach living. The roof will be by shingles or straw, you can chose it.

A R E A 2314 Sq feet 215 m<sup>2</sup>



Previous

Main Page

Next





































































































Inicié mis estudios universitarios en la Universidad de Costa Rica; durante estos 5 años de estudio realicé muchos proyectos de diseño en sectores como Filadelfia de Guanacaste, Limón, San Carlos, Heredia y Puntarenas. Simultáneamente estudié en el Instituto Informático de Costa Rica en la especialidad de Técnico Avanzado en Mantenimiento de Computadoras.

Adquirí gran experiencia en diseño y presentación de proyectos, mi tesis basada en el diseño de una escuela de arquitectura lo demuestra, he trabajado en empresas de gran importancia como COINSA, ARTIV (Rolex), JASEC, CONSTRIAL, XILO HOMES, entre otras.

He desarrollado un gran potencial en ejecución de proyectos con personalidad de liderazgo, poseo conocimie