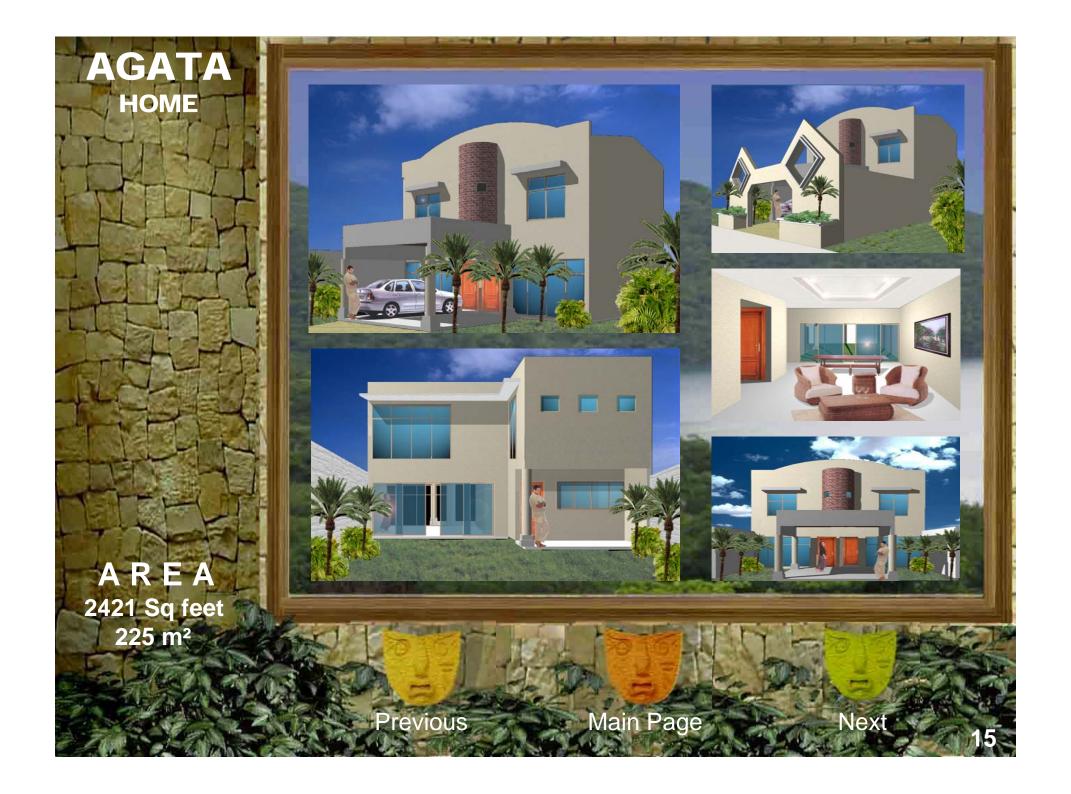

issed balconies and wide open decks capture marvelous views and permit breezes to whisper through rooms all around this coastal cottage. Inspired in the Caribbean architecture this home has a highly functional floor plan that is engaged with the ocean views. In the second floor it has twin bedrooms, a bathroom a master bedrooms whit a big master bathroom, the design contemplate vertical wood pergolas that provide comfort and interesting shadows in the fresh homelike and indoor space. The principal structure will be by concrete and wood, the floor and ceiling will be wood too. This fresh home was specially design it to hot climate like beach living. The roof will be by shingles or straw, you can chose it.

A R E A 2314 Sq feet 215 m<sup>2</sup>



Previous

Main Page

Next





































































































Inicié mis estudios universitarios en la Universidad de Costa Rica; durante estos 5 años de estudio realicé muchos proyectos de diseño en sectores como Filadelfia de Guanacaste, Limón, San Carlos, Heredia y Puntarenas. Simultáneamente estudié en el Instituto Informático de Costa Rica en la especialidad de Técnico Avanzado en Mantenimiento de Computadoras.

Adquirí gran experiencia en diseño y presentación de proyectos, mi tesis basada en el diseño de una escuela de arquitectura lo demuestra, he trabajado en empresas de gran importancia como COINSA, ARTIV (Rolex), JASEC, CONSTRIAL, XILO HOMES, entre otras.

He desarrollado un gran potencial en ejecución de proyectos con personalidad de liderazgo, poseo conoc